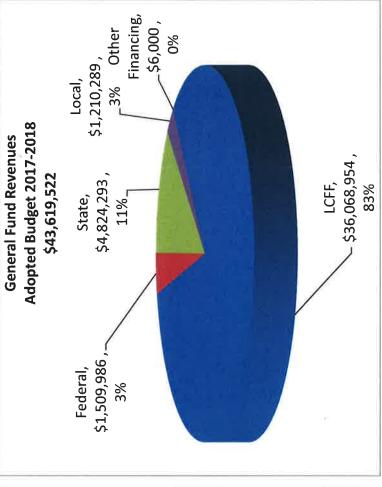

80%

| 2017-2018                                     | 36.07 | 1.51    | 4.82  | 1.21  | 0.01            | 43.62          | 98.9              | \$ 50.48           |
|-----------------------------------------------|-------|---------|-------|-------|-----------------|----------------|-------------------|--------------------|
| General Fund Revenues 2017-2018 (In Millions) | LCFF  | Federal | State | Local | Other Financing | Total Revenues | Beginning Balance | Total General Fund |