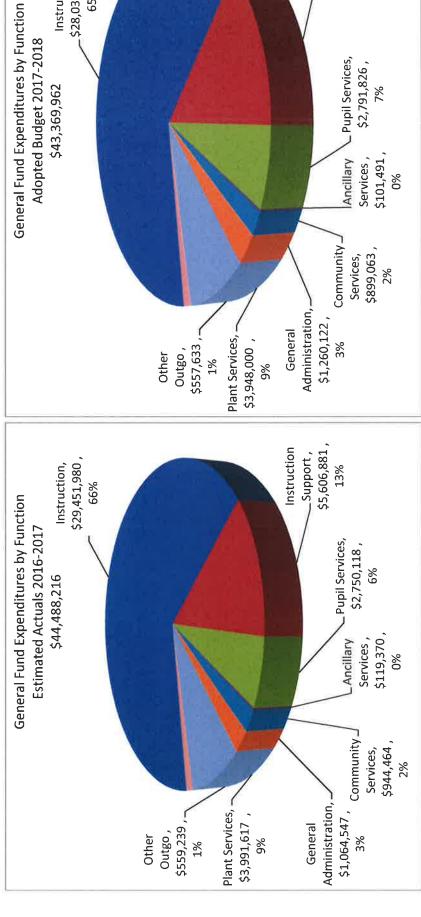

Reflects information as of June 2017

\$28,031,058, Instruction,

**65%** 

\$5,780,768,

13%

Instruction -Support,

| tures, by Function<br>ns)                            | 28.0        | 5.8                 | 2.8            | •                  | 6.0                |  |
|------------------------------------------------------|-------------|---------------------|----------------|--------------------|--------------------|--|
| General Fund Expenditures, by Function (In Millions) | Instruction | Instruction Support | Pupil Services | Ancillary Services | Community Services |  |

|                                                      |             |                     |                |                    |                    |                        |                |             | ,                  |
|------------------------------------------------------|-------------|---------------------|----------------|--------------------|--------------------|------------------------|----------------|-------------|--------------------|
| res, by Function s)                                  | 29.5        | 5.6                 | 2.8            | 31                 | 6.0                | 1.1                    | 4.0            | 9.0         | 44.5               |
| Expenditure (In Millions)                            |             |                     |                |                    |                    |                        |                |             | €                  |
| General Fund Expenditures, by Function (In Millions) | Instruction | Instruction Support | Pupil Services | Ancillary Services | Community Services | General Administration | Plant Services | Other Outgo | Total Expenditures |

| General Fund Expenditures, by Function | ditures, by Func | tion |
|----------------------------------------|------------------|------|
| (In Millions)                          | ions)            |      |
| Instruction                            |                  | 28.0 |
| Instruction Support                    |                  | 5.8  |
| Pupil Services                         |                  | 2.8  |
| Ancillary Services                     |                  | •    |
| Community Services                     |                  | 6.0  |
| General Administration                 |                  | 1.3  |
| Plant Services                         |                  | 3.9  |
| Other Outgo                            |                  | 9.0  |
| Total Expenditures                     | 69               | 43.3 |

# **Major Function Descriptions**

- **DIRECT INSTRUCTION** Activities dealing directly with the interaction between teachers and students includes regular and special education services.
- **INSTRUCTION SUPPORT** These are services that provide administrative, technical and logistical support to facilitate and enhance instruction i.e., Curriculum development, staff development, library, media and technology as well as school administration
- **PUPIL SERVICES** Activities that involve guidance, counseling, psychological services, attendance and social work services as well as health services, transportation and food services.
- **ANCILLARY SERVICES** School sponsored activities designed to motivate, provide enjoyment or improve skills in a competitive or non-competitive environment i.e., athletics, band, clubs
- **COMMUNITY SERVICES** Activities concerned with providing community services to community participants other than students i.e., child care, community facilities scheduling.
- **GENERAL ADMINISTRATION** Activities concerned with establishing policy and overall general administration of the district i.e., board, superintendent, fiscal services, personnel, warehouse, data processing
- **PLANT SERVICES** Activities concerned with keeping the physical plant open, comfortable and safe for use, keeping grounds, buildings, and equipment in working condition and a state of repair
- **OTHER OUTGO** Outlay for debt service, transfers to other agencies, interfund transfers out