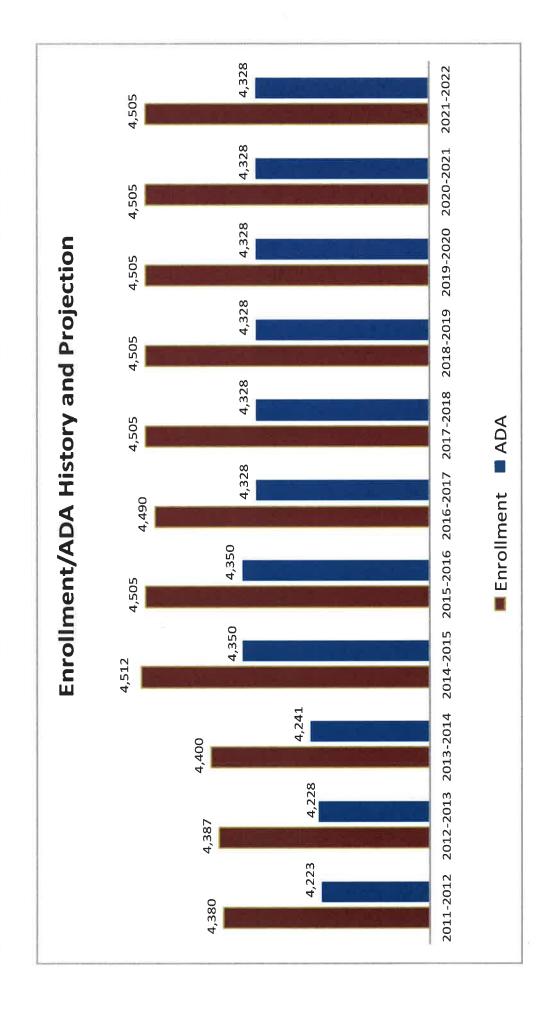

# MULTI-YEAR PROJECTIONS

Although we experienced a slight decline in enrollment last year of 15 students, we are comfortable with our flat enrollment projection and believe it to be conservative. We base this on a recent enrollment projection study completed by Cooperative Strategies, Inc. that projected increases in enrollment of 82 and 44 in 2017-18 and 2018-19, respectively. In 2019/20, they project a loss of 24 students.

Below are lists of assumptions used in compiling the multi-year projections.

| MULTI YEAR ASSUMPTIONS                                 |             |             |             |             |             |  |  |  |  |
|--------------------------------------------------------|-------------|-------------|-------------|-------------|-------------|--|--|--|--|
|                                                        | 2017-18     | 2018-19     | 2019-20     | 2020-21     | 2021-22     |  |  |  |  |
| Enrollment Projections                                 | 4,505       | 4,505       | 4,505       | 4,505       | 4,505       |  |  |  |  |
| Funded ADA                                             | 4,301.14    | 4,301.14    | 4,301.14    | 4,301.14    | 4,301.14    |  |  |  |  |
| Projected ADA                                          | 4,304.15    | 4,304.15    | 4,304.15    | 4,304.15    | 4,304.15    |  |  |  |  |
| SSC LCFF Gap Funding                                   | 43.97%      | 39.03%      | 41.51%      | 44.51%      | 0%          |  |  |  |  |
| Charter School allowable fees                          | \$1,250,000 | \$1,250,000 | \$1,250,000 | \$1,250,000 | \$1,250,000 |  |  |  |  |
| Mandate Block Grant                                    | \$155,000   | \$155,000   | \$155,000   | \$155,000   | \$155,000   |  |  |  |  |
| One-Time Discretionary Grant                           | \$0         | \$0         | \$0         | \$0         | \$0         |  |  |  |  |
| Reserve for Economic Uncertainties                     | 3%          | 3%          | 3%          | 3%          | 3%          |  |  |  |  |
| Facility Transfer for Charter School<br>Capital Outlay | \$60,664    | \$ 60,664   | \$ 60,664   | \$ 60,664   | \$ 60,664   |  |  |  |  |
| Unrestricted Lottery Funds per ADA                     | \$144       | \$144       | \$144       | \$144       | \$144       |  |  |  |  |
| Restricted Lottery Funds per ADA                       | \$45        | \$45        | \$45        | \$45        | \$45        |  |  |  |  |