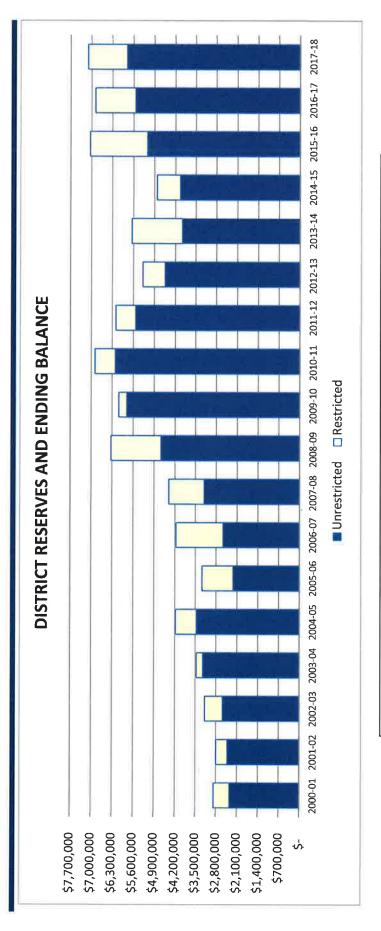

# District Reserves and Net Ending Balances 2000-01 to 2017-18

| Revolving Cash         |           |           |           |
|------------------------|-----------|-----------|-----------|
| Revolving Cash         | 71 2106   | 2017-18   | 2018-19   |
| Revolving Cash         | 71-0107   | Estimate  | Projected |
|                        | 15,500    | 15,500    | 15,500    |
| Stores                 | 12,898    | 12,898    | 12,898    |
| Prepaid Expense        | 1         | *         | *         |
| All Others             | ű         | 9         | 79        |
| General Reserve        | Sin .     | Higgs     | 6         |
| Legally Restricted     | ì         | ij        | *         |
| Economic Uncertainties | 1,334,707 | 1,301,099 | 1,352,665 |
| Unrealized Gains       |           |           |           |
| Other Assignments      | 5,495,731 | 5,778,901 | 4,772,037 |
| Undesignated Amount    |           |           |           |
| Unappropriated Amount  | 0         |           |           |
|                        | 6,858,836 | 7,108,398 | 6,153,101 |