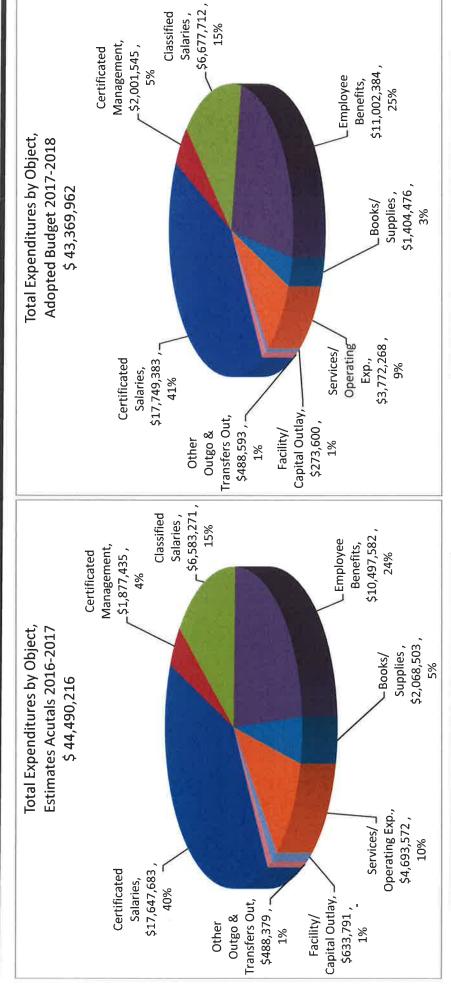

Reflects information as of June 2017

|                                     |               | 17.6                  | 1.9                     | 9.9                 | 10.5              | 2.1           | 4.7                    | 9.0                       | 0.5        | 44.5               |
|-------------------------------------|---------------|-----------------------|-------------------------|---------------------|-------------------|---------------|------------------------|---------------------------|------------|--------------------|
| Objec                               |               |                       |                         |                     |                   |               |                        |                           |            |                    |
| þ                                   |               |                       |                         |                     |                   |               |                        |                           |            | 8                  |
| General Fund Expenditures by Object | (In Millions) | Certificated Salaries | Certificated Management | Classified Salaries | Employee Benefits | Book Supplies | Service/Operating Exp. | Facilities/Capital Outlay | Other Uses | Total Expenditures |