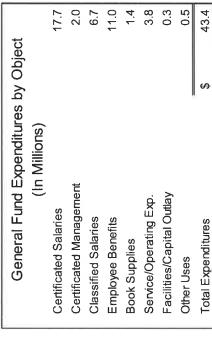

Reflects information as of June 2017

|                                     |               | 17.6                  | 1.9                     | 9.9                 | 10.5              | 2.1           | 4.7                    | 9.0                       | 0.5        | 44.5               |
|-------------------------------------|---------------|-----------------------|-------------------------|---------------------|-------------------|---------------|------------------------|---------------------------|------------|--------------------|
| Objec                               |               |                       |                         |                     |                   |               |                        |                           |            |                    |
| þ                                   |               |                       |                         |                     |                   |               |                        |                           |            | 8                  |
| General Fund Expenditures by Object | (In Millions) | Certificated Salaries | Certificated Management | Classified Salaries | Employee Benefits | Book Supplies | Service/Operating Exp. | Facilities/Capital Outlay | Other Uses | Total Expenditures |

Reflects information as of June 2017