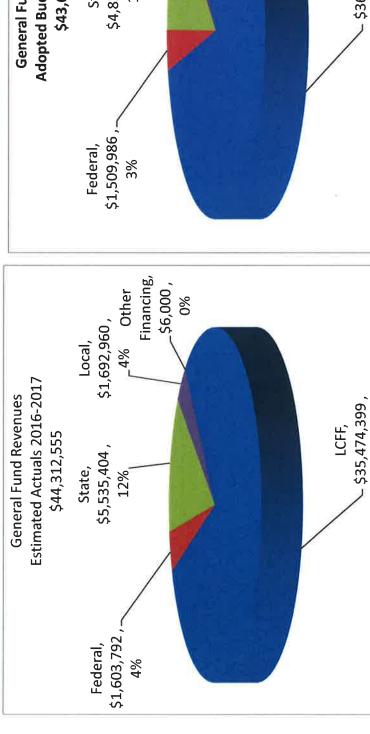

| General Fund Revenues 2016-2017 | 2016-2017 |      |
|---------------------------------|-----------|------|
| (SUOIIIINI UI)                  |           |      |
| LCFF                            | 35.47     | Ľ.   |
| Federal                         | 1.60      | Fed  |
| State                           | 5.54      | Sta  |
| Local                           | 1.69      | Loc  |
| Other Financing                 | 0.01      | oth  |
| Total Revenues                  | 44.31     | Tota |
| Beginning Balance               | 7.04      | Beç  |
| Total General Fund              | \$ 51.35  | Tota |
|                                 |           |      |

80%

| 2017-2018                                     | 36.07 | 1.51    | 4.82  | 1.21  | 0.01            | 43.62          | 98.9              | \$ 50.48           |
|-----------------------------------------------|-------|---------|-------|-------|-----------------|----------------|-------------------|--------------------|
| General Fund Revenues 2017-2018 (In Millions) | LCFF  | Federal | State | Local | Other Financing | Total Revenues | Beginning Balance | Total General Fund |