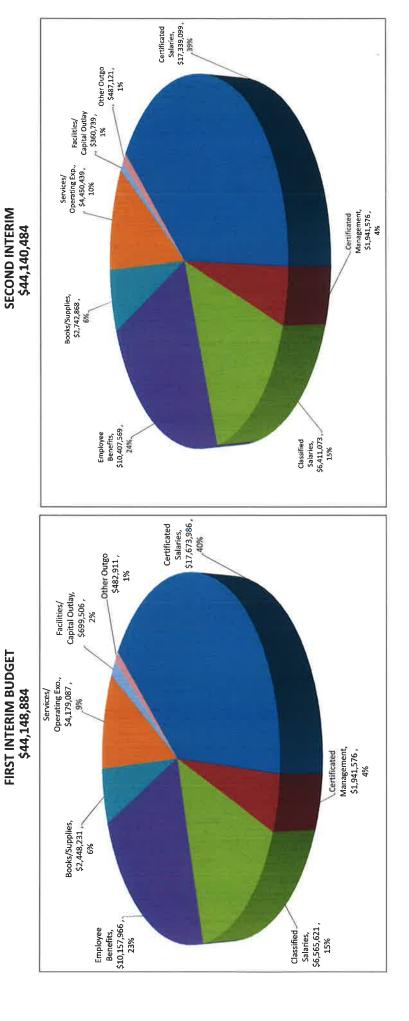

### **Expenditures**

The Second Interim Report reflects changes in expenditures from that presented in the First Interim Report as follows:

| <ul> <li>Certificated Salaries</li> </ul>               | \$<br>(347,691) |
|---------------------------------------------------------|-----------------|
| <ul> <li>Classified Salaries</li> </ul>                 | \$<br>(154,547) |
| <ul> <li>Benefits</li> </ul>                            | \$<br>246,340   |
| <ul> <li>Books and Supplies</li> </ul>                  | \$<br>294,340   |
| <ul> <li>Services</li> </ul>                            | \$<br>263,153   |
| Capital Outlay                                          | \$<br>(338,767) |
| <ul> <li>Direct/Indirect Costs</li> </ul>               | \$<br>(560)     |
| TOTAL INCREASE (DECREASE) IN EXPENSES/<br>TRANSFERS OUT | \$<br>(37,434)  |

### GENERAL FUND SUMMARY Second Interim Summary 2016-17

| Beginning Balance:                                                                                                                                                                                                                                                     |                      |                                                             | \$       | 7,036,498               |                                                                          |
|------------------------------------------------------------------------------------------------------------------------------------------------------------------------------------------------------------------------------------------------------------------------|----------------------|-------------------------------------------------------------|----------|-------------------------|--------------------------------------------------------------------------|
| Income:                                                                                                                                                                                                                                                                |                      |                                                             |          |                         |                                                                          |
| LCFF Sources                                                                                                                                                                                                                                                           | \$ :                 | 35,469,651                                                  |          |                         |                                                                          |
| Federal                                                                                                                                                                                                                                                                | \$                   | 1,586,035                                                   |          |                         |                                                                          |
| State                                                                                                                                                                                                                                                                  | \$                   | 5,249,772                                                   |          |                         |                                                                          |
| Local                                                                                                                                                                                                                                                                  | \$                   | 1,538,818                                                   |          |                         |                                                                          |
| Transfers In (From Fund 25)                                                                                                                                                                                                                                            | \$                   | 6,000                                                       |          |                         |                                                                          |
| Total Income:                                                                                                                                                                                                                                                          |                      |                                                             | \$       | 43,850,276              |                                                                          |
| Expenditures:                                                                                                                                                                                                                                                          |                      |                                                             | •        | ,                       |                                                                          |
| Certificated Salaries                                                                                                                                                                                                                                                  | \$                   | 19,280,674                                                  |          |                         |                                                                          |
| Classified Salaries                                                                                                                                                                                                                                                    | \$                   | 6,411,073                                                   |          |                         |                                                                          |
| Employee Benefits                                                                                                                                                                                                                                                      | \$                   | 10,407,569                                                  |          |                         |                                                                          |
| Books/Supplies                                                                                                                                                                                                                                                         | \$                   | 2,742,868                                                   |          |                         |                                                                          |
| Services/Operating Expenditures                                                                                                                                                                                                                                        | \$                   | 4,450,439                                                   |          |                         |                                                                          |
| Facilities/Capital Outlay                                                                                                                                                                                                                                              | \$                   | 360,739                                                     |          |                         |                                                                          |
| Other Outgo                                                                                                                                                                                                                                                            | \$                   | .=                                                          |          |                         |                                                                          |
| Transfers of Indirect/Direct Support Costs                                                                                                                                                                                                                             | \$                   | (73,313)                                                    |          |                         |                                                                          |
| Transfers Out/Uses - Deferred Maint./Post Retirement                                                                                                                                                                                                                   | \$                   | 560,434                                                     |          |                         |                                                                          |
|                                                                                                                                                                                                                                                                        |                      |                                                             |          |                         |                                                                          |
|                                                                                                                                                                                                                                                                        |                      |                                                             |          |                         |                                                                          |
| Total Expenditures:                                                                                                                                                                                                                                                    |                      |                                                             | \$       | 44,140,483              |                                                                          |
| <u>Total Expenditures:</u> Net Increase (Decrease) in Fund Balance                                                                                                                                                                                                     |                      |                                                             | \$<br>\$ | 44,140,483<br>(290,207) | The majority of this deficit spending is                                 |
|                                                                                                                                                                                                                                                                        |                      |                                                             |          |                         | related to restricted program funds                                      |
|                                                                                                                                                                                                                                                                        |                      |                                                             |          |                         | , .                                                                      |
|                                                                                                                                                                                                                                                                        |                      |                                                             |          |                         | related to restricted program funds                                      |
| Net Increase (Decrease) in Fund Balance                                                                                                                                                                                                                                |                      |                                                             |          |                         | related to restricted program funds carried forward from the prior year. |
| Net Increase (Decrease) in Fund Balance  Unadjusted Ending Balance:  Components of Ending Fund Balance:                                                                                                                                                                |                      |                                                             |          |                         | related to restricted program funds carried forward from the prior year. |
| Net Increase (Decrease) in Fund Balance  Unadjusted Ending Balance:                                                                                                                                                                                                    | \$                   | 15,500                                                      |          |                         | related to restricted program funds carried forward from the prior year. |
| Net Increase (Decrease) in Fund Balance  Unadjusted Ending Balance:  Components of Ending Fund Balance:  Revolving Cash Fund Stores                                                                                                                                    | \$ \$                | 12,898                                                      |          |                         | related to restricted program funds carried forward from the prior year. |
| Net Increase (Decrease) in Fund Balance  Unadjusted Ending Balance:  Components of Ending Fund Balance:  Revolving Cash Fund  Stores  Set Aside for Compensated Absences                                                                                               | \$<br>\$             | 12,898<br>20,000                                            |          |                         | related to restricted program funds carried forward from the prior year. |
| Net Increase (Decrease) in Fund Balance  Unadjusted Ending Balance:  Components of Ending Fund Balance:  Revolving Cash Fund  Stores  Set Aside for Compensated Absences  Reserve for School Bus Replacement                                                           | \$<br>\$<br>\$       | 12,898<br>20,000<br>160,000                                 |          |                         | related to restricted program funds carried forward from the prior year. |
| Unadjusted Ending Balance:  Components of Ending Fund Balance:  Revolving Cash Fund Stores Set Aside for Compensated Absences Reserve for School Bus Replacement Reserve for Strategic Plan                                                                            | \$<br>\$<br>\$       | 12,898<br>20,000<br>160,000<br>1,500,000                    |          |                         | related to restricted program funds carried forward from the prior year. |
| Unadjusted Ending Balance:  Components of Ending Fund Balance: Revolving Cash Fund Stores Set Aside for Compensated Absences Reserve for School Bus Replacement Reserve for Strategic Plan Reserve for Future Deficit Spending                                         | \$ \$ \$ \$ \$ \$    | 12,898<br>20,000<br>160,000<br>1,500,000<br>3,713,642       |          |                         | related to restricted program funds carried forward from the prior year. |
| Unadjusted Ending Balance:  Components of Ending Fund Balance: Revolving Cash Fund Stores Set Aside for Compensated Absences Reserve for School Bus Replacement Reserve for Strategic Plan Reserve for Future Deficit Spending Reserve for Legally Restricted Programs | \$ \$ \$ \$ \$ \$ \$ | 12,898<br>20,000<br>160,000<br>1,500,000<br>3,713,642<br>37 |          |                         | related to restricted program funds carried forward from the prior year. |
| Unadjusted Ending Balance:  Components of Ending Fund Balance: Revolving Cash Fund Stores Set Aside for Compensated Absences Reserve for School Bus Replacement Reserve for Strategic Plan Reserve for Future Deficit Spending                                         | \$ \$ \$ \$ \$ \$    | 12,898<br>20,000<br>160,000<br>1,500,000<br>3,713,642       |          |                         | related to restricted program funds carried forward from the prior year. |

# COMPARISON OF FIRST INTERIM TO SECOND INTERIM BUDGET GENERAL FUND EXPENDITURES BY FUNCTION FISCAL YEAR 2016-2017

FIRST INTERIM \$44,148,885

SECOND INTERIM \$44,140,484