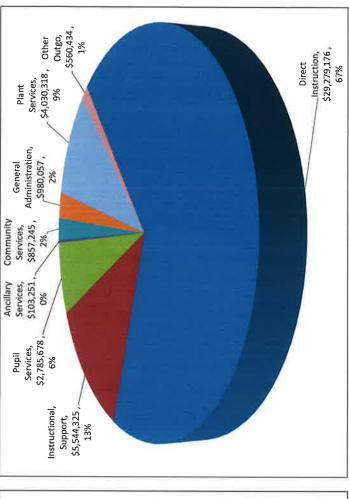

# COMPARISON OF FIRST INTERIM TO SECOND INTERIM BUDGET GENERAL FUND EXPENDITURES BY FUNCTION FISCAL YEAR 2016-2017

FIRST INTERIM \$44,148,885

SECOND INTERIM \$44,140,484

### **Major Function Descriptions**

- **DIRECT INSTRUCTION** Activities dealing directly with the interaction between teachers and students. Includes regular and special education services.
- **INSTRUCTION SUPPORT** These are services that provide administrative, technical and logistical support to facilitate and enhance instruction. i.e. Curriculum development, staff development, library, media and technology as well as school administration
- PUPIL SERVICES Activities that involve guidance, counseling, psychological services, attendance and social work services as well as health services, transportation and food services.
- ANCILLARY SERVICES School sponsored activities designed to motivate, provide enjoyment or improve skills in a competitive or non-competitive environment. i.e. athletics, band, clubs
- COMMUNITY SERVICES Activities concerned with providing community services to community participants other than students. i.e. child care, community facilities scheduling.
- GENERAL ADMINISTRATION Activities concerned with establishing policy and overall general administration of the district. i.e., board, superintendent, fiscal services, personnel, warehouse, data processing
- PLANT SERVICES Activities concerned with keeping the physical plant open, comfortable and safe for use, keeping grounds, buildings, and equipment in working condition and a state of repair.
- **OTHER OUTGO** Outlay for debt service, transfers to other agencies, inter-fund transfers out.