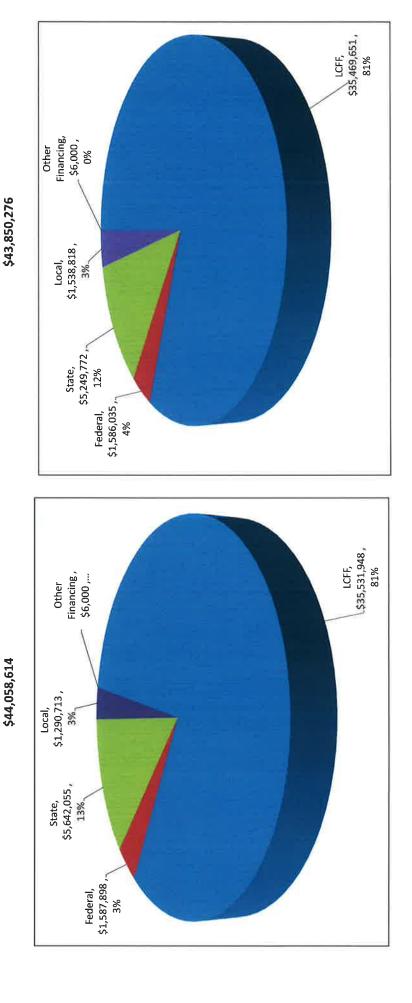

### Revenues

The Second Interim Report reflects changes in revenues from that presented in the First Interim Report as follows:

| <ul> <li>LCFF Sources</li> </ul>      | \$<br>(62,297)  |
|---------------------------------------|-----------------|
| <ul> <li>Federal Revenue</li> </ul>   | \$<br>(392,282) |
| Other State Revenue                   | \$<br>(1,863)   |
| Other Local Revenue                   | \$<br>248,106   |
| TOTAL INCREASE (DECREASE) IN REVENUE/ |                 |
| TRANSFERS IN                          | \$<br>(208,336) |

### GENERAL FUND SUMMARY Second Interim Summary 2016-17

| Beginning Balance:                                                                                                                                                                                                                                                     |                      |                                                             | \$       | 7,036,498               |                                                                          |
|------------------------------------------------------------------------------------------------------------------------------------------------------------------------------------------------------------------------------------------------------------------------|----------------------|-------------------------------------------------------------|----------|-------------------------|--------------------------------------------------------------------------|
| Income:                                                                                                                                                                                                                                                                |                      |                                                             |          |                         |                                                                          |
| LCFF Sources                                                                                                                                                                                                                                                           | \$ :                 | 35,469,651                                                  |          |                         |                                                                          |
| Federal                                                                                                                                                                                                                                                                | \$                   | 1,586,035                                                   |          |                         |                                                                          |
| State                                                                                                                                                                                                                                                                  | \$                   | 5,249,772                                                   |          |                         |                                                                          |
| Local                                                                                                                                                                                                                                                                  | \$                   | 1,538,818                                                   |          |                         |                                                                          |
| Transfers In (From Fund 25)                                                                                                                                                                                                                                            | \$                   | 6,000                                                       |          |                         |                                                                          |
| Total Income:                                                                                                                                                                                                                                                          |                      |                                                             | \$       | 43,850,276              |                                                                          |
| Expenditures:                                                                                                                                                                                                                                                          |                      |                                                             | •        | ,                       |                                                                          |
| Certificated Salaries                                                                                                                                                                                                                                                  | \$                   | 19,280,674                                                  |          |                         |                                                                          |
| Classified Salaries                                                                                                                                                                                                                                                    | \$                   | 6,411,073                                                   |          |                         |                                                                          |
| Employee Benefits                                                                                                                                                                                                                                                      | \$                   | 10,407,569                                                  |          |                         |                                                                          |
| Books/Supplies                                                                                                                                                                                                                                                         | \$                   | 2,742,868                                                   |          |                         |                                                                          |
| Services/Operating Expenditures                                                                                                                                                                                                                                        | \$                   | 4,450,439                                                   |          |                         |                                                                          |
| Facilities/Capital Outlay                                                                                                                                                                                                                                              | \$                   | 360,739                                                     |          |                         |                                                                          |
| Other Outgo                                                                                                                                                                                                                                                            | \$                   | .=                                                          |          |                         |                                                                          |
| Transfers of Indirect/Direct Support Costs                                                                                                                                                                                                                             | \$                   | (73,313)                                                    |          |                         |                                                                          |
| Transfers Out/Uses - Deferred Maint./Post Retirement                                                                                                                                                                                                                   | \$                   | 560,434                                                     |          |                         |                                                                          |
|                                                                                                                                                                                                                                                                        |                      |                                                             |          |                         |                                                                          |
|                                                                                                                                                                                                                                                                        |                      |                                                             |          |                         |                                                                          |
| Total Expenditures:                                                                                                                                                                                                                                                    |                      |                                                             | \$       | 44,140,483              |                                                                          |
| <u>Total Expenditures:</u> Net Increase (Decrease) in Fund Balance                                                                                                                                                                                                     |                      |                                                             | \$<br>\$ | 44,140,483<br>(290,207) | The majority of this deficit spending is                                 |
|                                                                                                                                                                                                                                                                        |                      |                                                             |          |                         | related to restricted program funds                                      |
|                                                                                                                                                                                                                                                                        |                      |                                                             |          |                         | , .                                                                      |
|                                                                                                                                                                                                                                                                        |                      |                                                             |          |                         | related to restricted program funds                                      |
| Net Increase (Decrease) in Fund Balance                                                                                                                                                                                                                                |                      |                                                             |          |                         | related to restricted program funds carried forward from the prior year. |
| Net Increase (Decrease) in Fund Balance  Unadjusted Ending Balance:  Components of Ending Fund Balance:                                                                                                                                                                |                      |                                                             |          |                         | related to restricted program funds carried forward from the prior year. |
| Net Increase (Decrease) in Fund Balance  Unadjusted Ending Balance:                                                                                                                                                                                                    | \$                   | 15,500                                                      |          |                         | related to restricted program funds carried forward from the prior year. |
| Net Increase (Decrease) in Fund Balance  Unadjusted Ending Balance:  Components of Ending Fund Balance:  Revolving Cash Fund Stores                                                                                                                                    | \$ \$                | 12,898                                                      |          |                         | related to restricted program funds carried forward from the prior year. |
| Net Increase (Decrease) in Fund Balance  Unadjusted Ending Balance:  Components of Ending Fund Balance:  Revolving Cash Fund  Stores  Set Aside for Compensated Absences                                                                                               | \$<br>\$             | 12,898<br>20,000                                            |          |                         | related to restricted program funds carried forward from the prior year. |
| Net Increase (Decrease) in Fund Balance  Unadjusted Ending Balance:  Components of Ending Fund Balance:  Revolving Cash Fund  Stores  Set Aside for Compensated Absences  Reserve for School Bus Replacement                                                           | \$<br>\$<br>\$       | 12,898<br>20,000<br>160,000                                 |          |                         | related to restricted program funds carried forward from the prior year. |
| Unadjusted Ending Balance:  Components of Ending Fund Balance:  Revolving Cash Fund Stores Set Aside for Compensated Absences Reserve for School Bus Replacement Reserve for Strategic Plan                                                                            | \$<br>\$<br>\$       | 12,898<br>20,000<br>160,000<br>1,500,000                    |          |                         | related to restricted program funds carried forward from the prior year. |
| Unadjusted Ending Balance:  Components of Ending Fund Balance: Revolving Cash Fund Stores Set Aside for Compensated Absences Reserve for School Bus Replacement Reserve for Strategic Plan Reserve for Future Deficit Spending                                         | \$ \$ \$ \$ \$ \$    | 12,898<br>20,000<br>160,000<br>1,500,000<br>3,713,642       |          |                         | related to restricted program funds carried forward from the prior year. |
| Unadjusted Ending Balance:  Components of Ending Fund Balance: Revolving Cash Fund Stores Set Aside for Compensated Absences Reserve for School Bus Replacement Reserve for Strategic Plan Reserve for Future Deficit Spending Reserve for Legally Restricted Programs | \$ \$ \$ \$ \$ \$ \$ | 12,898<br>20,000<br>160,000<br>1,500,000<br>3,713,642<br>37 |          |                         | related to restricted program funds carried forward from the prior year. |
| Unadjusted Ending Balance:  Components of Ending Fund Balance: Revolving Cash Fund Stores Set Aside for Compensated Absences Reserve for School Bus Replacement Reserve for Strategic Plan Reserve for Future Deficit Spending                                         | \$ \$ \$ \$ \$ \$    | 12,898<br>20,000<br>160,000<br>1,500,000<br>3,713,642       |          |                         | related to restricted program funds carried forward from the prior year. |