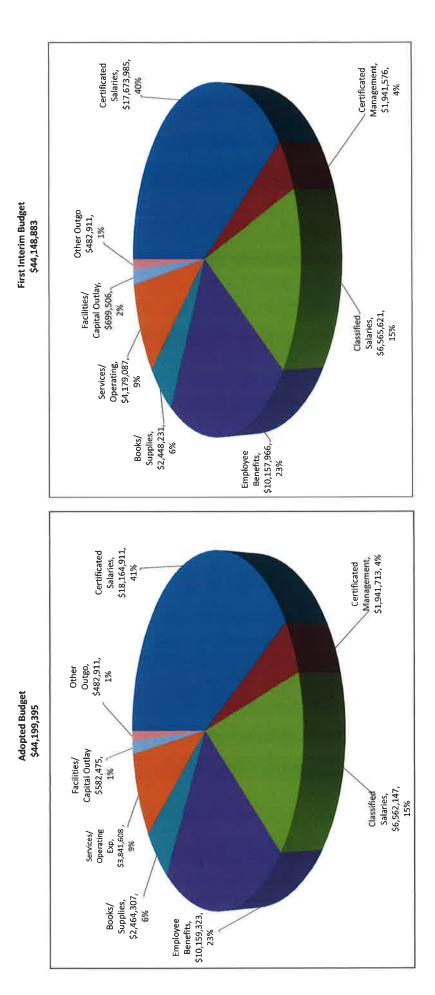

### **Expenditures**

The First Interim Report reflects changes in expenditures from that presented in the Adopted Budget as follows:

| <ul> <li>Certificated Salaries         Attrition savings, no FTE increase     </li> </ul> | \$ (491,063)      |
|-------------------------------------------------------------------------------------------|-------------------|
| <ul> <li>Classified Salaries</li> </ul>                                                   | \$ 3,475          |
| <ul> <li>Benefits</li> </ul>                                                              | \$ (1,357)        |
| <ul> <li>Books and Supplies</li> </ul>                                                    | \$ (16,074)       |
| • Services<br>Speech/OT Contracts, Site carryover                                         | \$ 337,480        |
| • Capital Outlay<br>Special Ed. bus purchase                                              | <u>\$ 117,031</u> |
| TOTAL INCREASE (DECREASE) IN EXPENSES/<br>TRANSFERS OUT                                   | \$(50,508)        |

### **ORCUTT UNION SCHOOL DISTRICT**

GENERAL FUND SUMMARY First Interim Summary 2016-17

| Beginning Balance:                                                                                                                                                                                                                                            |                      |                                                         | \$       | 7,036,498  |                                                                                      |
|---------------------------------------------------------------------------------------------------------------------------------------------------------------------------------------------------------------------------------------------------------------|----------------------|---------------------------------------------------------|----------|------------|--------------------------------------------------------------------------------------|
| Revenues:                                                                                                                                                                                                                                                     |                      |                                                         |          |            |                                                                                      |
| LCFF Sources                                                                                                                                                                                                                                                  | \$                   | 35,531,948                                              |          |            |                                                                                      |
| Federal                                                                                                                                                                                                                                                       | \$                   | 1,587,898                                               |          |            |                                                                                      |
| State                                                                                                                                                                                                                                                         | \$                   | 5,642,055                                               |          |            |                                                                                      |
| Local                                                                                                                                                                                                                                                         | \$                   | 1,290,713                                               |          |            |                                                                                      |
| Transfers In (From Fund 25)                                                                                                                                                                                                                                   | \$                   | 6,000                                                   |          |            |                                                                                      |
| Tota                                                                                                                                                                                                                                                          | l Income:            |                                                         | \$       | 44.058.614 |                                                                                      |
| Expenditures:                                                                                                                                                                                                                                                 |                      |                                                         | •        | ,          |                                                                                      |
| Certificated Salaries                                                                                                                                                                                                                                         | \$                   | 19,615,561                                              |          |            |                                                                                      |
| Classified Salaries                                                                                                                                                                                                                                           | \$                   | 6,565,621                                               |          |            |                                                                                      |
| Employee Benefits                                                                                                                                                                                                                                             | \$                   | 10,157,966                                              |          |            |                                                                                      |
| Books/Supplies                                                                                                                                                                                                                                                | \$                   | 2,448,231                                               |          |            |                                                                                      |
| Services/Operating Expenditures                                                                                                                                                                                                                               | \$                   | 4,179,087                                               |          |            |                                                                                      |
| Facilities/Capital Outlay                                                                                                                                                                                                                                     | \$                   | 699,506                                                 |          |            |                                                                                      |
| Other Outgo                                                                                                                                                                                                                                                   | \$                   | 343                                                     |          |            |                                                                                      |
| Transfers of Indirect/Direct Support Costs                                                                                                                                                                                                                    | \$                   | (72,753)                                                |          |            |                                                                                      |
| Transfers Out/Uses - Deferred Maint./Post Retiren                                                                                                                                                                                                             | nent \$              | 555,664                                                 |          |            |                                                                                      |
|                                                                                                                                                                                                                                                               |                      |                                                         |          |            |                                                                                      |
|                                                                                                                                                                                                                                                               | 1925                 |                                                         |          |            |                                                                                      |
| Total Expe                                                                                                                                                                                                                                                    | enditures:           |                                                         | \$       | 44,148,883 | Deficit spending is due to restricted                                                |
| Net Increase (decrease) in Fund Balance                                                                                                                                                                                                                       | enditures:           |                                                         | \$<br>\$ | (90,269)   | Deficit spending is due to restricted program funds carried forward from prior       |
|                                                                                                                                                                                                                                                               | enditures:           |                                                         |          | (90,269)   | Deficit spending is due to restricted program funds carried forward from prior year. |
|                                                                                                                                                                                                                                                               | enditures:           |                                                         |          | (90,269)   | program funds carried forward from prior                                             |
|                                                                                                                                                                                                                                                               | enditures:           |                                                         |          | (90,269)   | program funds carried forward from prior                                             |
| Net Increase (decrease) in Fund Balance                                                                                                                                                                                                                       | enditures:           |                                                         |          | (90,269)   | program funds carried forward from prior                                             |
|                                                                                                                                                                                                                                                               | enditures:           |                                                         |          | (90,269)   | program funds carried forward from prior year.                                       |
| Net Increase (decrease) in Fund Balance                                                                                                                                                                                                                       | enditures:           |                                                         |          | (90,269)   | program funds carried forward from prior year.                                       |
| Net Increase (decrease) in Fund Balance  Unadjusted Ending Balance:                                                                                                                                                                                           | enditures:           | 15,500                                                  |          | (90,269)   | program funds carried forward from prior year.                                       |
| Net Increase (decrease) in Fund Balance  Unadjusted Ending Balance:  Components of Ending Fund Balance:                                                                                                                                                       |                      | 15,500<br>12,898                                        |          | (90,269)   | program funds carried forward from prior year.                                       |
| Net Increase (decrease) in Fund Balance  Unadjusted Ending Balance:  Components of Ending Fund Balance:  Revolving Cash Fund                                                                                                                                  | \$                   |                                                         |          | (90,269)   | program funds carried forward from prior year.                                       |
| Unadjusted Ending Balance:  Components of Ending Fund Balance:  Revolving Cash Fund Stores                                                                                                                                                                    | \$                   | 12,898                                                  |          | (90,269)   | program funds carried forward from prior year.                                       |
| Unadjusted Ending Balance:  Components of Ending Fund Balance:  Revolving Cash Fund Stores Set Aside for Compensated Absences                                                                                                                                 | \$                   | 12,898<br>20,000<br>3,792,268                           |          | (90,269)   | program funds carried forward from prior year.                                       |
| Unadjusted Ending Balance:  Components of Ending Fund Balance: Revolving Cash Fund Stores Set Aside for Compensated Absences Reserve for Potential Enrollment Decline Reserve for Future Deficit Spending Strategic Plan                                      | \$<br>\$<br>\$       | 12,898<br>20,000<br>3,792,268<br>1,500,000              |          | (90,269)   | program funds carried forward from prior year.                                       |
| Unadjusted Ending Balance:  Components of Ending Fund Balance: Revolving Cash Fund Stores Set Aside for Compensated Absences Reserve for Potential Enrollment Decline Reserve for Future Deficit Spending Strategic Plan State Mandatory Minimum Reserve - 3% | \$<br>\$<br>\$       | 12,898<br>20,000<br>3,792,268<br>1,500,000<br>1,324,467 |          | (90,269)   | program funds carried forward from prior year.                                       |
| Unadjusted Ending Balance:  Components of Ending Fund Balance: Revolving Cash Fund Stores Set Aside for Compensated Absences Reserve for Potential Enrollment Decline Reserve for Future Deficit Spending Strategic Plan                                      | \$<br>\$<br>\$<br>\$ | 12,898<br>20,000<br>3,792,268<br>1,500,000              |          | (90,269)   | program funds carried forward from prior year.                                       |

COMPARISON OF ADOPTED BUDGET TO FIRST INTERIM BUDGET GENERAL FUND REVENUE BY OBJECT

FISCAL YEAR 2016-2017

**ORCUTT UNION SCHOOL DISTRICT** 

ORCUTT UNION SCHOOL DISTRICT
COMPARISON OF ADOPTED BUDGET TO FIRST INTERIM BUDGET
GENERAL FUND EXPENDITURES BY OBJECT
FISCAL YEAR 2016-2017