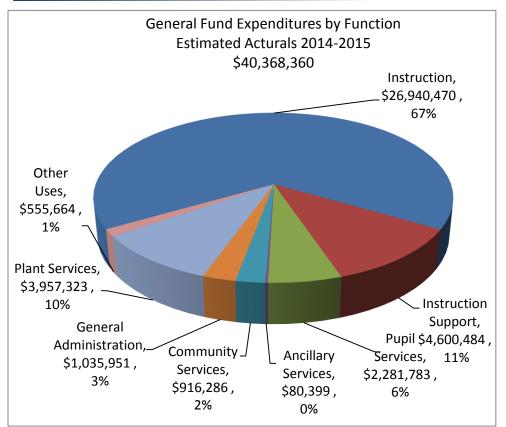

#### General Fund Expenditures Comparison, Restricted & Unrestricted, by Function FY 2014-2015 / FY 2015-2016

| General Fund Expen     |         |
|------------------------|---------|
| Instruction            | 26.9    |
| Instruction Support    | 4.6     |
| Pupil Services         | 2.3     |
| Ancillary Services     | -       |
| Community Services     | 0.9     |
| General Administration | 1.0     |
| Plant Services         | 4.0     |
| Other Uses             | 0.6     |
| Total Expenditures     | \$ 40.3 |