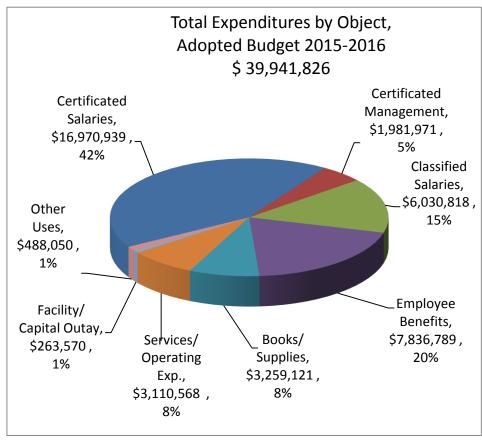

#### General Fund Expenditures Comparison, Unrestricted and Restricted, by Object FY 2014-2015 / FY 2015-2016

| General Fund Expenditures (In Millions) | by Ol | oject |
|-----------------------------------------|-------|-------|
| Certificated Salaries                   |       | 16.3  |
| Certificated Management                 |       | 1.9   |
| Classified Salaries                     |       | 6.0   |
| Employee Benefits                       |       | 7.3   |
| Book Supplies                           |       | 3.2   |
| Service/Operating Exp.                  |       | 3.6   |
| Facilities/Capital Outlay               |       | 1.5   |
| Other Uses                              |       | 0.5   |
| Total Expenditures                      | \$    | 40.3  |

| General Fund Expenditures I | by Ob | oject |
|-----------------------------|-------|-------|
| Certificated Salaries       |       | 17.0  |
| Certificated Management     |       | 2.0   |
| Classified Salaries         |       | 6.0   |
| Employee Benefits           |       | 7.8   |
| Book Supplies               |       | 3.3   |
| Service/Operating Exp.      |       | 3.1   |
| Facilities/Capital Outlay   |       | 0.3   |
| Other Uses                  |       | 0.5   |
| Total Expenditures          | \$    | 40.0  |