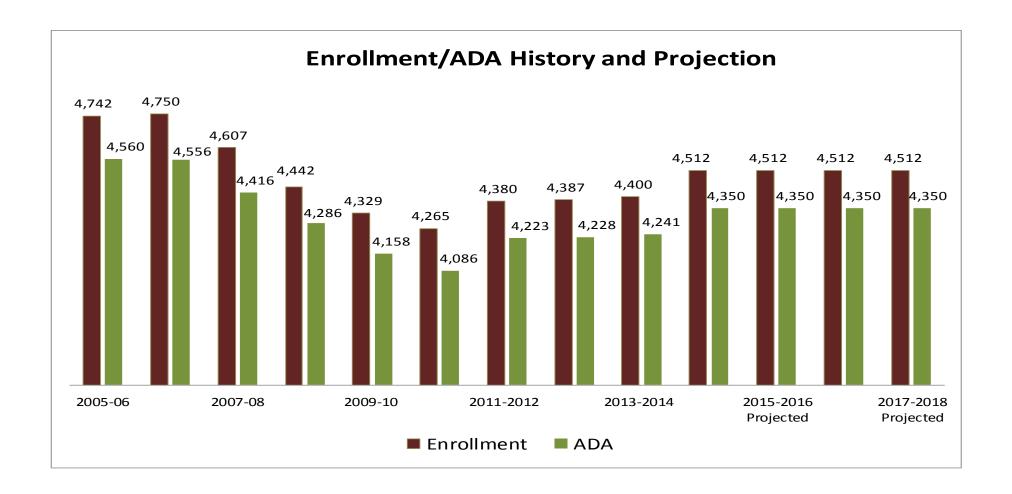

#### Attendance History and Projections, 2005-2006 to 2017-2018

\*P2 Data June 10, 2015 Reflects information as of June 2015

July 1 Budget General Fund Unrestricted and Restricted Expenditures by Object