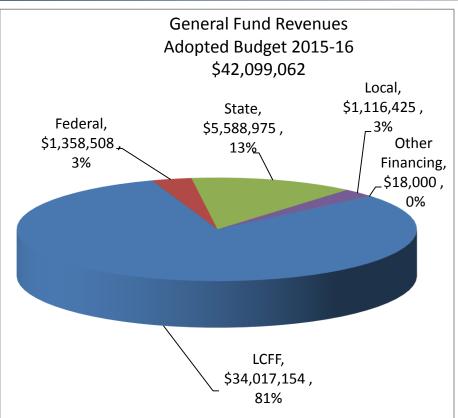

#### General Fund Expenditures Comparison, Unrestricted and Restricted, by Object FY 2014-2015 / FY 2015-2016

| General Fund Expenditures (In Millions) | by Ol | oject |
|-----------------------------------------|-------|-------|
| Certificated Salaries                   |       | 16.3  |
| Certificated Management                 |       | 1.9   |
| Classified Salaries                     |       | 6.0   |
| Employee Benefits                       |       | 7.3   |
| Book Supplies                           |       | 3.2   |
| Service/Operating Exp.                  |       | 3.6   |
| Facilities/Capital Outlay               |       | 1.5   |
| Other Uses                              |       | 0.5   |
| Total Expenditures                      | \$    | 40.3  |