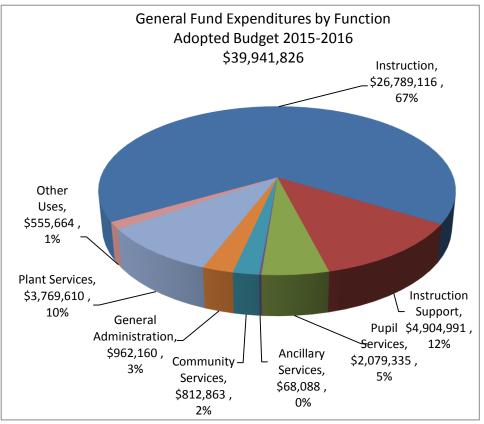

#### General Fund Expenditures Comparison, Restricted & Unrestricted, by Function FY 2014-2015 / FY 2015-2016

| General Fund Expen     |         |
|------------------------|---------|
| Instruction            | 26.9    |
| Instruction Support    | 4.6     |
| Pupil Services         | 2.3     |
| Ancillary Services     | -       |
| Community Services     | 0.9     |
| General Administration | 1.0     |
| Plant Services         | 4.0     |
| Other Uses             | 0.6     |
| Total Expenditures     | \$ 40.3 |

| General Fund Expend<br>(In Mill |         |
|---------------------------------|---------|
| Instruction                     | 26.8    |
| Instruction Support             | 4.9     |
| Pupil Services                  | 2.1     |
| Ancillary Services              | -       |
| Community Services              | 0.8     |
| General Administration          | 1.0     |
| Plant Services                  | 3.8     |
| Other Uses                      | 0.6     |
| Total Expenditures              | \$ 40.0 |