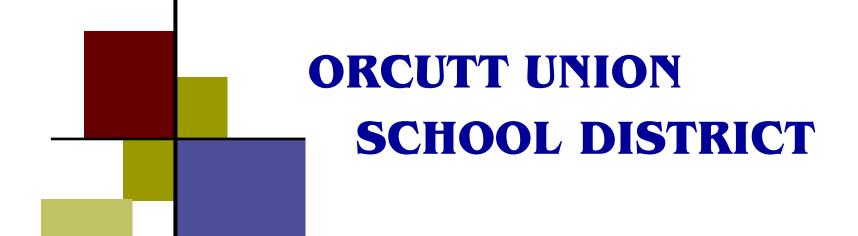

#### General Fund Revenues Comparison, Unrestricted & Restricted, FY 2014-2015 / FY 2015-2016

| General Fund Revenues 2<br>(In Millions) | 2014-2015 |
|------------------------------------------|-----------|
| LCFF                                     | 30.73     |
| Federal                                  | 1.49      |
| State                                    | 3.46      |
| Local                                    | 1.72      |
| Other Financing                          | 0.52      |
| Total Revenues                           | 37.92     |
| Beginning Balance                        | 5.50      |
| Total General Fund                       | \$ 43.42  |