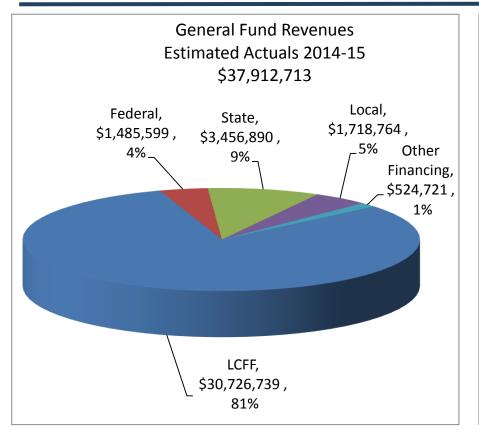

| General Fund Revenues 2<br>(In Millions) | 2015-2 | 2016  |
|------------------------------------------|--------|-------|
| LCFF                                     |        | 34.02 |
| Federal                                  |        | 1.36  |
| State                                    |        | 5.59  |
| Local                                    |        | 1.12  |
| Other Financing                          |        | 0.02  |
| Total Revenues                           |        | 42.11 |
| Beginning Balance                        |        | 3.04  |
| Total General Fund                       | \$     | 45.15 |
|                                          |        |       |