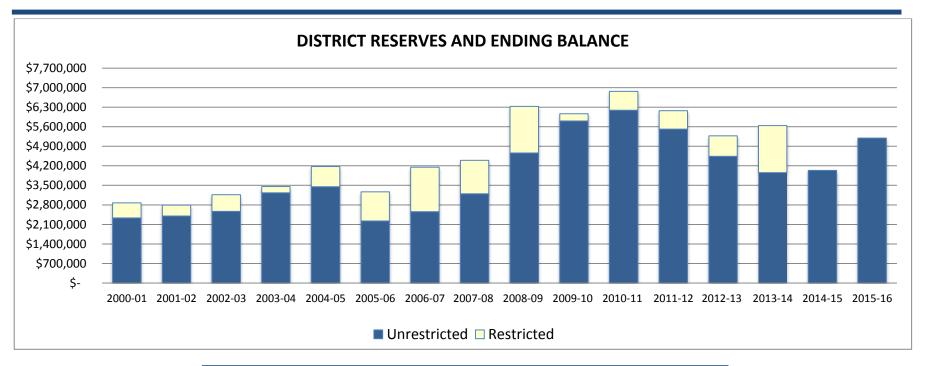

#### District Reserves and Net Ending Balances 2000-01 to 2015-2016

| N                      | let Ending Balance Comp | onents           |                  |
|------------------------|-------------------------|------------------|------------------|
|                        | 2013-14                 | <u>2014-15</u>   | <u>2015-16</u>   |
|                        | <u>2015-14</u>          | <u>Estimated</u> | <u>Projected</u> |
| Revolving Cash         | 15,500                  | 15,500           | 15,500           |
| Stores                 | 13,927                  | 13,927           | 13,927           |
| Prepaid Expense        | 27,960                  | 27,960           | -                |
| All Others             | -                       | -                | -                |
| General Reserve        | -                       | -                | -                |
| Legally Restricted     | 1,686,185               | -                | -                |
| Economic Uncertainties | 1,047,556               | 1,211,051        | 1,198,255        |
| Unrealized Gains       |                         |                  |                  |
| Other Assignments      | 2,702,138               | 20,000           | 3,967,173        |
| Undesignated Amount    |                         |                  |                  |
| Unappropriated Amount  |                         | 1,749,181        |                  |
|                        | 5,493,266               | 3,037,619        | 5,194,855        |