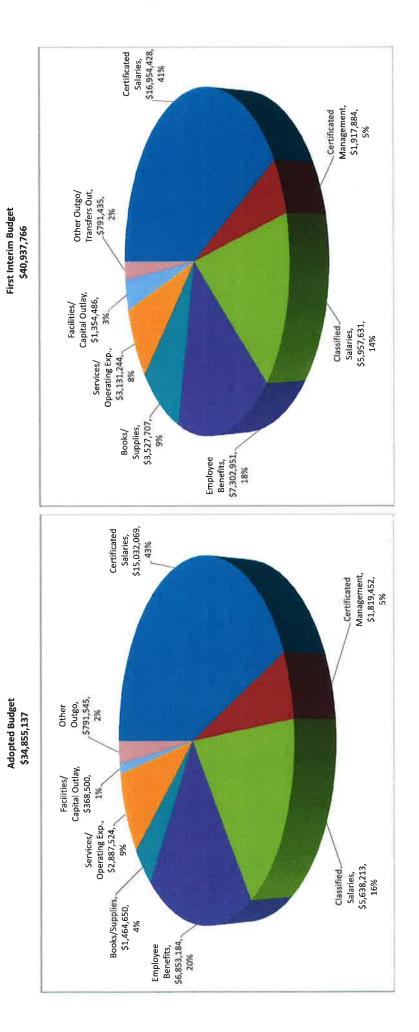

# **Expenditures**

The First Interim Report reflects changes in expenditures from that presented in the Adopted Budget as follows:

| <ul> <li>Certificated Salaries</li> </ul>                                                                                                                            | \$ | 2,020,791 |
|----------------------------------------------------------------------------------------------------------------------------------------------------------------------|----|-----------|
| One-time 2% off-schedule salary payment, 5% on-schedule salary increase, increased 3.0 FTE, Common Core,                                                             |    |           |
| Special Ed                                                                                                                                                           |    |           |
| <ul> <li>Classified Salaries</li> </ul>                                                                                                                              | \$ | 320,817   |
| One-time 2% off-schedule salary payment, 5% on-schedule salary increase, MOT positions adj., Special Ed OT, 0.75 FTE Ed Services Clerk, school site hourly positions |    |           |
| • Benefits                                                                                                                                                           | \$ | 462,451   |
| Statutory benefits based on salary increases, open enrollment and position changes                                                                                   |    | ,         |
| Books and Supplies                                                                                                                                                   | \$ | 2,063,056 |
| Prior year carryover, textbook adoption                                                                                                                              |    |           |
| <ul> <li>Services</li> </ul>                                                                                                                                         | \$ | 243,720   |
| Prior year carryover, financial system                                                                                                                               |    |           |
| <ul> <li>Capital Outlay</li> </ul>                                                                                                                                   | \$ | 485,986   |
| Prior year carryover, grounds, facilities,                                                                                                                           |    |           |
| Prop 39 Energy Act funds                                                                                                                                             | Φ. | 110       |
| <ul> <li>Other Outgo – Transfers of Indirect Costs</li> </ul>                                                                                                        | \$ | 110       |
| TOTAL INCREASE (DECREASE) IN EXPENSES/<br>TRANSFERS OUT                                                                                                              | \$ | 5,596,931 |

# ORCUTT UNION SCHOOL DISTRICT

GENERAL FUND SUMMARY First Interim Summary 2014-15

| Beginning Balance:                                   |                  |     | \$ 5,493,266 (a)                    |
|------------------------------------------------------|------------------|-----|-------------------------------------|
| Income:                                              |                  |     |                                     |
| LCFF Sources                                         | \$<br>30,892,657 |     |                                     |
| Federal                                              | \$<br>1,315,816  |     |                                     |
| State                                                | \$<br>3,472,694  |     |                                     |
| Local                                                | \$<br>1,305,505  |     |                                     |
| Transfers In (From Fund 13/20/25)                    | \$<br>524,721    |     |                                     |
| Total Income:                                        |                  | \$  | 37,511,393 (b)                      |
| Expenditures:                                        |                  |     | , , , , ,                           |
| Certificated Salaries                                | \$<br>18,872,312 |     |                                     |
| Classified Salaries                                  | \$<br>5,957,631  |     |                                     |
| Employee Benefits                                    | \$<br>7,302,951  |     |                                     |
| Books/Supplies                                       | \$<br>3,527,707  |     |                                     |
| Services/Operating Expenditures                      | \$<br>3,131,244  |     |                                     |
| Facilities/Capital Outlay                            | \$<br>1,354,486  |     |                                     |
| Other Outgo                                          | \$<br>-          |     |                                     |
| Transfers of Indirect/Direct Support Costs           | \$<br>(58,737)   |     |                                     |
| Transfers Out/Uses - Deferred Maint./Post Retirement | \$<br>850,172    |     |                                     |
| Total Expenditures:                                  |                  | \$  | 40,937,765 (c)                      |
| Net Increase (decrease) in Fund Balance              |                  | \$  |                                     |
|                                                      |                  |     | (b-c) are included in expenditures. |
| Unadjusted Ending Balance:                           |                  |     | \$ 2,066,894 (e)                    |
| Chadjusted Ending Balance.                           |                  |     | (a+d)                               |
| Designated for:                                      |                  |     | (2-2)                               |
| Revolving Cash Fund                                  | \$<br>15,500     | (f) | )                                   |
| Stores                                               | \$<br>13,927     |     |                                     |
| Nonspendable Prepaid Items                           | \$<br>27,960     | (0) | "                                   |
| Set Aside for Compensated Absences                   | \$<br>20,000     | (h) | 1)                                  |
| State Mandatory Minimum Reserve - 3%                 | \$<br>1,228,133  | (i) | )                                   |
| Reserve for Legally Restricted Programs              | \$<br>_          | (j) |                                     |
|                                                      |                  |     |                                     |