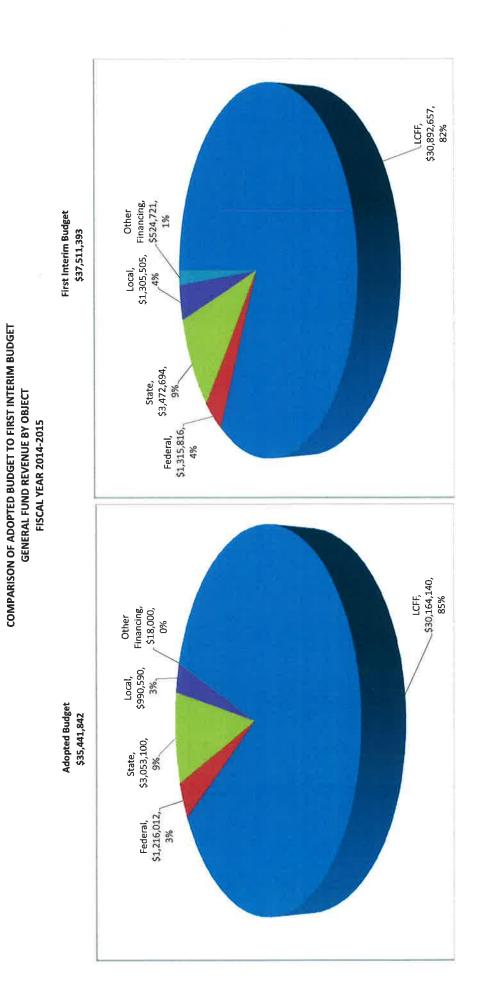

# Revenues

The First Interim Report reflects changes in revenues from that presented in the Adopted Budget as follows:

| <ul> <li>LCFF Sources</li> </ul>                                                                                                               | \$        | 728,517   |
|------------------------------------------------------------------------------------------------------------------------------------------------|-----------|-----------|
| <ul> <li>Budgeted increase from 4,375 to 4,512, P-1 property tax</li> <li>Federal Revenue</li> <li>Title II. Title III. Special Ed.</li> </ul> | \$        | 99,804    |
| <ul><li>Title I, Title III, Special Ed</li><li>Other State Revenue</li></ul>                                                                   | \$        | 419,594   |
| One-time Mandate claim reimbursement, Lottery, Prop 39 Energy Act                                                                              |           |           |
| Other Local Revenue                                                                                                                            | \$        | 314,915   |
| School Site revenue, MAA Reimbursement,<br>Los Alamos Library Grant                                                                            |           |           |
| • Transfers In  One-time 2% off-schedule salary payment from  Post-Retirement Benefits Fund                                                    | <u>\$</u> | 524,721   |
| TOTAL INCREASE (DECREASE) IN REVENUE/                                                                                                          |           |           |
| TRANSFERS IN                                                                                                                                   | \$ 2      | 2,087,551 |

# ORCUTT UNION SCHOOL DISTRICT

GENERAL FUND SUMMARY First Interim Summary 2014-15

| Beginning Balance:                                   |                  |     | \$ 5,493,266 (a)                    |
|------------------------------------------------------|------------------|-----|-------------------------------------|
| Income:                                              |                  |     |                                     |
| LCFF Sources                                         | \$<br>30,892,657 |     |                                     |
| Federal                                              | \$<br>1,315,816  |     |                                     |
| State                                                | \$<br>3,472,694  |     |                                     |
| Local                                                | \$<br>1,305,505  |     |                                     |
| Transfers In (From Fund 13/20/25)                    | \$<br>524,721    |     |                                     |
| Total Income:                                        |                  | \$  | 37,511,393 (b)                      |
| Expenditures:                                        |                  |     | , , , , ,                           |
| Certificated Salaries                                | \$<br>18,872,312 |     |                                     |
| Classified Salaries                                  | \$<br>5,957,631  |     |                                     |
| Employee Benefits                                    | \$<br>7,302,951  |     |                                     |
| Books/Supplies                                       | \$<br>3,527,707  |     |                                     |
| Services/Operating Expenditures                      | \$<br>3,131,244  |     |                                     |
| Facilities/Capital Outlay                            | \$<br>1,354,486  |     |                                     |
| Other Outgo                                          | \$<br>-          |     |                                     |
| Transfers of Indirect/Direct Support Costs           | \$<br>(58,737)   |     |                                     |
| Transfers Out/Uses - Deferred Maint./Post Retirement | \$<br>850,172    |     |                                     |
| Total Expenditures:                                  |                  | \$  | 40,937,765 (c)                      |
| Net Increase (decrease) in Fund Balance              |                  | \$  |                                     |
|                                                      |                  |     | (b-c) are included in expenditures. |
| Unadjusted Ending Balance:                           |                  |     | \$ 2,066,894 (e)                    |
| Chadjusted Ending Balance.                           |                  |     | (a+d)                               |
| Designated for:                                      |                  |     | (2-2)                               |
| Revolving Cash Fund                                  | \$<br>15,500     | (f) | )                                   |
| Stores                                               | \$<br>13,927     |     |                                     |
| Nonspendable Prepaid Items                           | \$<br>27,960     | (0) | "                                   |
| Set Aside for Compensated Absences                   | \$<br>20,000     | (h) | 1)                                  |
| State Mandatory Minimum Reserve - 3%                 | \$<br>1,228,133  | (i) | )                                   |
| Reserve for Legally Restricted Programs              | \$<br>_          | (j) |                                     |
|                                                      |                  |     |                                     |