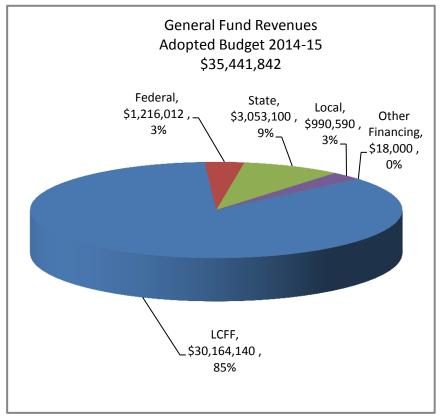

| General Fund Revenues 2<br>(In Millions) | 014-2 | 2015  |
|------------------------------------------|-------|-------|
| LCFF                                     |       | 30.16 |
| Federal                                  |       | 1.22  |
| State                                    |       | 3.05  |
| Local                                    |       | 0.99  |
| Other Financing                          |       | 0.02  |
| Total Revenues                           |       | 35.44 |
| Beginning Balance                        |       | 3.45  |
| Total General Fund                       | \$    | 38.89 |
|                                          |       |       |