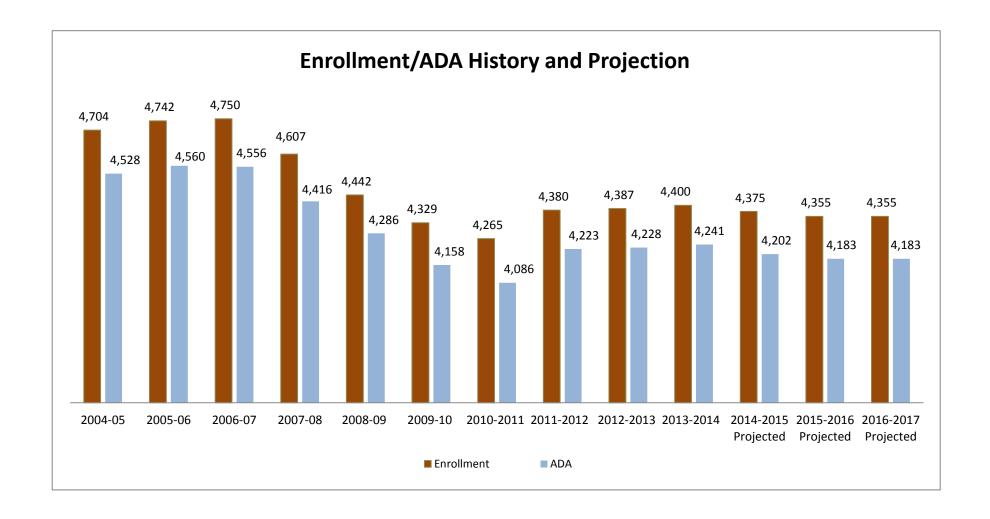

## Assumptions for the 2014-15 Budget Development

- Enrollment Projection: 4,375
- Funded ADA: 4,240.96, Projected ADA: 4,202.25
- O Statutory COLA: 0.85%
- LCFF Gap Funding Percentage: 28.05%
- O Categorical COLA: 0.85%
- O Special Ed COLA: 0.85%
- O Reserve for Economic Uncertainties: 3%
- O Mandate Block Grant: \$ 118,395

### Fiscal Year 2015-16 Assumptions

- Enrollment Projection: 4,355
- Funded ADA: 4,202.26, Projected ADA: 4,183.05
- Net Funded COLA: 2.12%
- LCFF Gap Funding Percentage: 7.80%
- Categorical COLA: 2.10%
- Special Ed COLA: 2.10%
- Mandate Block Grant: \$118,395
- Reserve for Economic Uncertainties: 3%
- Projected step and column for all units
- o Reduce 1.0 FTE certificated staff due to decline
- O Supplies/services/capital outlay budges increased by projected California CPI of 2.3%
- Post-Employment Benefits transfer for unfunded liability reserve: \$224,243
- Deferred Maintenance Funded: \$592,000
- Facility Transfer to Special Reserve for Charter School Capital Outlay Projects: \$59,172
- Lottery funds: Unrestricted \$126.00 and Restricted \$30.00
- Charter school administrative oversight and facility fees revenue: \$950,000
- Projected savings from OAK-8 moving to Olga Reed School: \$63,000
- Health/welfare expenditures are budgeted at:
  - o Certificated and Classified at 2013-14 level
  - Management and Confidential at 2012-13 level
- Projected Increase in PERS: \$38,739
- Projected Increase in STRS: \$260,414
- Instructional Materials Adoption: \$250,000

# Fiscal Year 2016-17 Assumptions

- Enrollment Projection: 4,355
- Funded ADA: 4,183.05, Projected ADA: 4,183.05
- Net Funded COLA: 2.30%
- LCFF Gap Funding Percentage: 8.4%
- Categorical COLA with no deficit: 2.30%
- Special Ed COLA: 2.30%
- Reserve for Economic Uncertainties: 3%
- Mandate Block Grant: \$118,395
- Projected step and column for all units
- Supplies/services/capital outlay budgets increased by projected California CPI of 2.5%
- Post Employment Benefits Funded: \$224,243
- Deferred Maintenance Funded: \$592,000
- Facility transfer to Special Reserve for Charter School Capital Outlay Projects: \$59,172
- Lottery funds: Unrestricted \$126.00 and Restricted \$30.00
- Charter school administrative oversight & facility fees revenue: \$950,000
- Projected savings from Oak-8 moving to Olga Reed School:\$63,000
- Assumes health/welfare expenditures budgeted at:
  - o Certificated and Classified at 2013-14 level
  - Management and Confidential at 2012-13 level
- o Projected Increase in PERS: \$112,152
- Projected Increase in STRS: \$260,414
- Instructional Materials Adoption: \$250,000

# Attendance History and Projections, 2004-2005 to 2016-2017