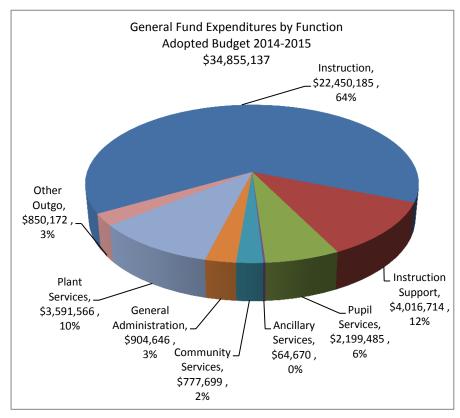

| General Fund Exper         | nditures, by Function |  |  |  |  |  |  |  |
|----------------------------|-----------------------|--|--|--|--|--|--|--|
| (In Millions)              |                       |  |  |  |  |  |  |  |
| Instruction                | 22.5                  |  |  |  |  |  |  |  |
| Instruction Support        | 4.0                   |  |  |  |  |  |  |  |
| Pupil Services             | 2.2                   |  |  |  |  |  |  |  |
| Ancillary Services         | -                     |  |  |  |  |  |  |  |
| Community Services 0.8     |                       |  |  |  |  |  |  |  |
| General Administration 0.9 |                       |  |  |  |  |  |  |  |
| Plant Services 3.6         |                       |  |  |  |  |  |  |  |
| Other Outgo 0.9            |                       |  |  |  |  |  |  |  |
| Total Expenditures         | \$ 34.9               |  |  |  |  |  |  |  |