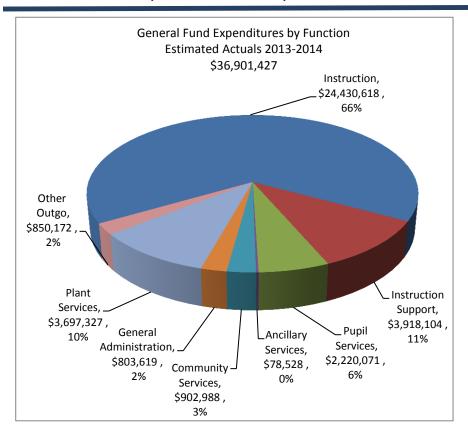

# General Fund Expenditures Comparison, Restricted & Unrestricted, by Function FY 2013-2014 / FY 2014-2015

| General Fund Exp       | enditures | s, by Function |  |  |  |  |  |  |
|------------------------|-----------|----------------|--|--|--|--|--|--|
| (In Millions)          |           |                |  |  |  |  |  |  |
| Instruction            | \$        | 24.4           |  |  |  |  |  |  |
| Instruction Support    | \$        | 3.9            |  |  |  |  |  |  |
| Pupil Services         | \$        | 2.2            |  |  |  |  |  |  |
| Ancillary Services     | \$        | 0.1            |  |  |  |  |  |  |
| Community Services     | \$        | 0.9            |  |  |  |  |  |  |
| General Administration | \$        | 0.8            |  |  |  |  |  |  |
| Plant Services         | \$        | 3.7            |  |  |  |  |  |  |
| Other Outgo            | \$        | 0.9            |  |  |  |  |  |  |
| Total Expenditures     | \$        | 36.9           |  |  |  |  |  |  |