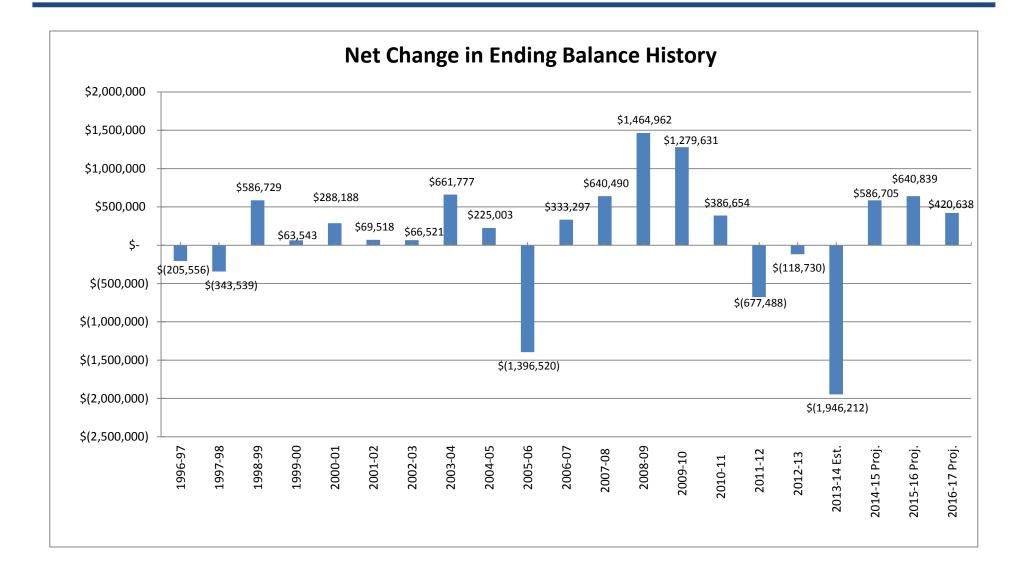

# Net Change in the Unrestricted Ending Balance, 1996-97 to 2016-17

| Garita Barbara Gounty                                                                                        |                |                        |                           | ditures by Object |                                 |                     |                   |                                 | 1 Offit                   |
|--------------------------------------------------------------------------------------------------------------|----------------|------------------------|---------------------------|-------------------|---------------------------------|---------------------|-------------------|---------------------------------|---------------------------|
| -                                                                                                            |                |                        | 2013-14 Estimated Actuals |                   |                                 |                     | 2014-15 Budget    |                                 |                           |
| Description                                                                                                  | Resource Codes | Object<br>Codes        | Unrestricted (A)          | Restricted<br>(B) | Total Fund<br>col. A + B<br>(C) | Unrestricted<br>(D) | Restricted<br>(E) | Total Fund<br>col, D + E<br>(F) | % Diff<br>Column<br>C & F |
| A. REVENUES                                                                                                  |                |                        |                           |                   |                                 |                     |                   |                                 |                           |
| 1) LCFF Sources                                                                                              |                | 8010-8099              | 26,497,140.00             | 1,194,954.00      | 27,692,094.00                   | 28,788,937.00       | 1,375,203.00      | 30,164,140.00                   | 8,9%                      |
| 2) Federal Revenue                                                                                           |                | 8100-8299              | 0.00                      | 1,245,471.00      | 1,245,471.00                    | 0.00                | 1,216,012.00      | 1,216,012.00                    | -2.49                     |
| 3) Other State Revenue                                                                                       |                | 8300-8599              | 670,019.92                | 3,023,893.42      | 3,693,913.34                    | 679,588.00          | 2,373,512.00      | 3,053,100.00                    | -17,39                    |
| 4) Other Local Revenue                                                                                       |                | 8600-8799              | 1,359,079.35              | 212,872.69        | 1,571,952.04                    | 927,350.00          | 63,240.00         | 990,590,00                      | -37_09                    |
| 5) TOTAL, REVENUES                                                                                           |                |                        | 28,526,239.27             | 5,677,191.11      | 34,203,430.38                   | 30,395,875.00       | 5,027,967.00      | 35,423,842.00                   | 3.69                      |
| B. EXPENDITURES                                                                                              |                |                        |                           |                   |                                 |                     |                   |                                 |                           |
| 1) Certificated Salaries                                                                                     |                | 1000-1999              | 14,570,050 19             | 3,361,893.67      | 17,931,943.86                   | 14,100,238,16       | 2,751,282,38      | 16,851,520.54                   | -6.09                     |
| 2) Classified Salaries                                                                                       |                | 2000-2999              | 3,559,046.29              | 1,888,303.70      | 5,447,349.99                    | 3,756,293,75        | 1,881,920.07      | 5,638,213.82                    | 3.59                      |
| 3) Employee Benefits                                                                                         |                | 3000-3999              | 5,172,404,35              | 1,464,243.68      | 6,636,648.03                    | 5,404,278,75        | 1,448,905.34      | 6,853,184.09                    | 3.39                      |
| 4) Books and Supplies                                                                                        |                | 4000-4999              | 1,200,653,47              | 1,156,219.18      | 2,356,872.65                    | 967,063.20          | 497,587.08        | 1,464,650.28                    | -37.99                    |
| 5) Services and Other Operating Expenditures                                                                 |                | 5000-5999              | 1,242,416_49              | 1,684,019.44      | 2,926,435.93                    | 1,025,283,51        | 1,862,240,13      | 2,887,523.64                    | -1.39                     |
| 6) Capital Outlay                                                                                            |                | 6000-6999              | 750,147.00                | 70,000.00         | 820,147.00                      | 362,500.00          | 6,000.00          | 368,500,00                      | -55.19                    |
| 7) Other Outgo (excluding Transfers of Indirect Costs)                                                       |                | 7100-7299<br>7400-7499 | 0.00                      | 0.00              | 0.00                            | 0.00                | 0.00              | 0.00                            | 0.09                      |
| 8) Other Outgo - Transfers of Indirect Costs                                                                 |                | 7300-7399              | (265,161.00)              | 197,019.00        | (68,142.00)                     | (76,534.00)         | 17,907.00         | (58,627,00)                     | -14.09                    |
| 9) TOTAL, EXPENDITURES                                                                                       |                |                        | 26,229,556.79             | 9,821,698.67      | 36,051,255.46                   | 25,539,123.37       | 8,465,842.00      | 34,004,965.37                   | -5.79                     |
| C. EXCESS (DEFICIENCY) OF REVENUES<br>OVER EXPENDITURES BEFORE OTHER<br>FINANCING SOURCES AND USES (A5 - 89) |                |                        | 2,296,682.48              | (4,144,507.56)    | (1,847,825.08)                  | 4,856,751.63        | (3,437,875.00)    | 1,418,876.63                    | -176.89                   |
| D. OTHER FINANCING SOURCES/USES                                                                              |                |                        |                           |                   |                                 |                     |                   |                                 |                           |
| interfund Transfers     a) Transfers In                                                                      |                | 8900-8929              | 6,000.00                  | 12,000.00         | 18,000.00                       | 6,000 00            | 12,000,00         | 18,000.00                       | 0.09                      |
| b) Transfers Out                                                                                             |                | 7600-7629              | 554,172.00                | 296,000.00        | 850,172.00                      | 554,172.00          | 296,000.00        | 850,172.00                      | 0.09                      |
| Other Sources/Uses     a) Sources                                                                            |                | 8930-8979              | 0.00                      | 0.00              | 0.00                            | 0 00                | 0.00              | 0.00                            | 0.09                      |
| b) Uses                                                                                                      |                | 7630-7699              | 0.00                      | 0.00              | 0.00                            | 0 00                | 0,00              | 0.00                            | 0.09                      |
| 3) Contributions                                                                                             |                | 8980-8999              | (3,694,723.00)            | 3,694,723.00      | 0.00                            | (3,721,875.00)      | 3,721,875.00      | 0.00                            | 0.09                      |
| 4) TOTAL, OTHER FINANCING SOURCES/USE                                                                        | S              |                        | (4,242,895.00)            | 3,410,723.00      | (832,172.00)                    | (4,270,047.00)      | 3,437,875.00      | (832,172.00)                    | 0.09                      |