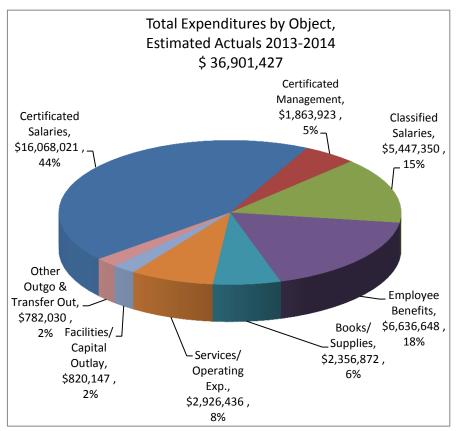

# General Fund Expenditures Comparison, Unrestricted & Restricted, by Object FY 2013-2014 / FY 2014-2015

| General Fund Expenditures by Object (In Millions) |    |      |  |  |  |
|---------------------------------------------------|----|------|--|--|--|
| Certificated Salaries                             |    | 16.1 |  |  |  |
| Certificated Management                           |    | 1.9  |  |  |  |
| Classified Salaries                               |    | 5.4  |  |  |  |
| Employee Benefits                                 |    | 6.6  |  |  |  |
| Book Supplies                                     |    | 2.4  |  |  |  |
| Service/Operating Exp.                            |    | 2.9  |  |  |  |
| Facilities/Capital Outlay                         |    | 8.0  |  |  |  |
| Other Uses                                        |    | 0.8  |  |  |  |
| Total Expenditures                                | \$ | 36.9 |  |  |  |