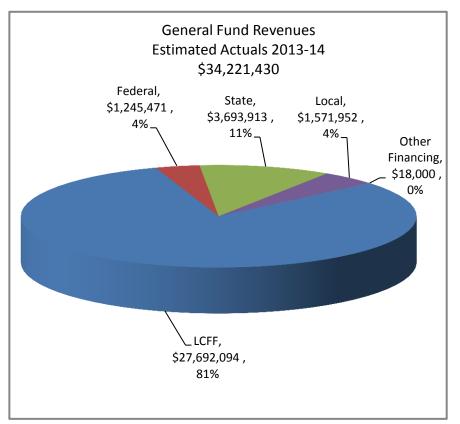

# General Fund Revenues Comparison, Unrestricted & Restricted, FY 2013-2014 / FY 2014-2015

|     | General Fund Revenues 20<br>(In Millions) | )13-2 | 2014  |
|-----|-------------------------------------------|-------|-------|
|     | LCFF                                      |       | 27.69 |
|     | Federal                                   |       | 1.25  |
|     | State                                     |       | 3.69  |
|     | Local                                     |       | 1.57  |
|     | Other Financing                           |       | 0.02  |
|     | Total Revenues                            |       | 34.22 |
|     | Beginning Balance                         |       | 6.13  |
|     | Total General Fund                        | \$    | 40.35 |
| - 1 |                                           |       |       |