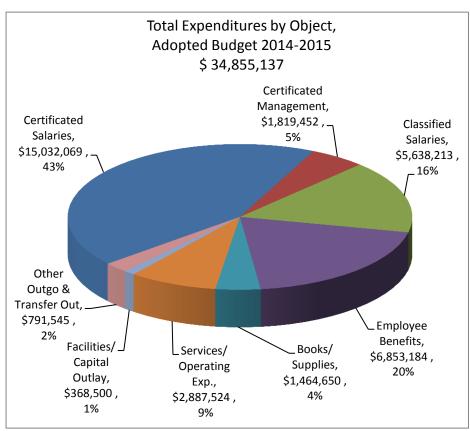

| General Fund Expenditures by Object (In Millions) |    |      |  |  |  |
|---------------------------------------------------|----|------|--|--|--|
| Certificated Salaries                             |    | 15.0 |  |  |  |
| Certificated Management                           |    | 1.8  |  |  |  |
| Classified Salaries                               |    | 5.6  |  |  |  |
| Employee Benefits                                 |    | 6.9  |  |  |  |
| Book Supplies                                     |    | 1.5  |  |  |  |
| Service/Operating Exp.                            |    | 2.9  |  |  |  |
| Facilities/Capital Outlay                         |    | 0.4  |  |  |  |
| Other Uses                                        |    | 0.8  |  |  |  |
| Total Expenditures                                | \$ | 34.9 |  |  |  |