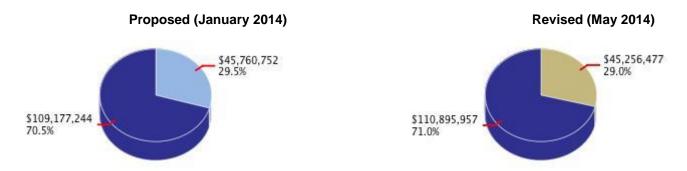

#### STATE BUDGET COMPARISON OF GOVERNOR'S PROPOSED JANUARY REVISION VS. MAY REVISE: