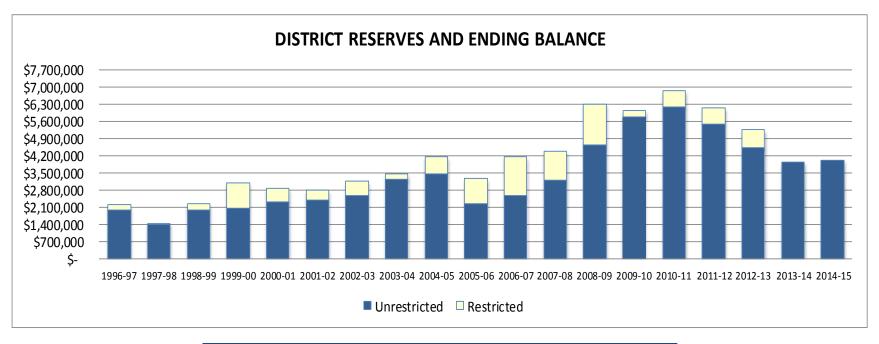

# District Reserves and Net Ending Balances 1996-97 to 2014-2015

| Net                    | Ending Balance Compo | onents           |                  |
|------------------------|----------------------|------------------|------------------|
|                        | 2012-13              | <u>2013-14</u>   | <u>2014-15</u>   |
|                        | 2012-13              | <u>Estimated</u> | <u>Projected</u> |
| Revolving Cash         | 18,454               | 18,454           | 18,454           |
| Stores                 | 13,927               | 13,927           | 13,927           |
| Prepaid Expense        | 24,134               | -                | -                |
| All Others             | -                    | -                | -                |
| General Reserve        | -                    | -                | -                |
| Legally Restricted     | 733,785              | -                | -                |
| Economic Uncertainties | 963,573              | 1,107,043        | 1,045,655        |
| Unrealized Gains       |                      |                  |                  |
| Other Assignments      | 4,374,611            | 2,309,063        | 2,957,156        |
| Undesignated Amount    |                      |                  |                  |
| Unappropriated Amount  |                      |                  |                  |
|                        | 6,128,484            | 3,448,487        | 4,035,192        |

**Source: Unaudited Actuals** 