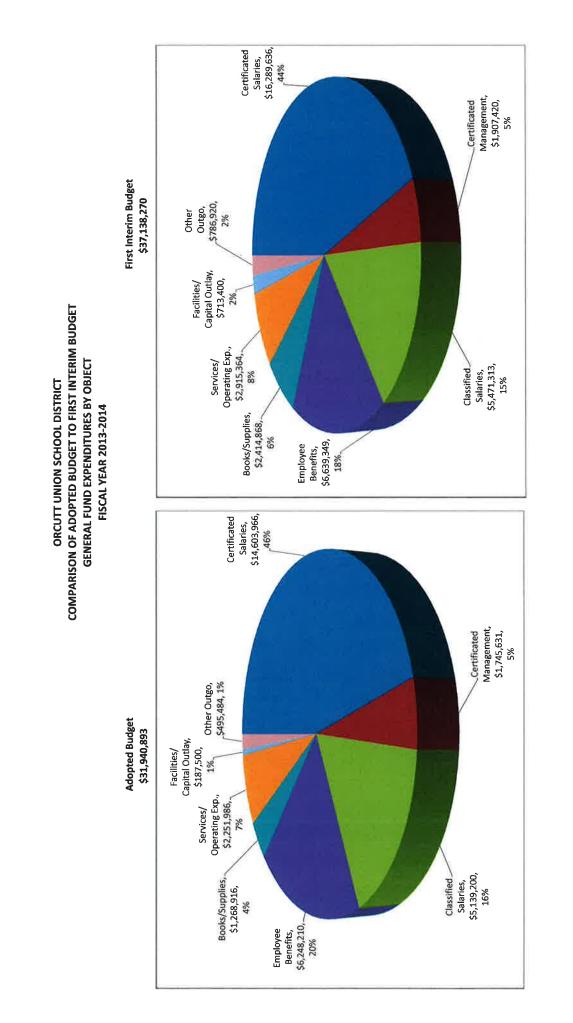

## **Expenditures**

The First Interim Report reflects changes in expenditures from that presented in the Adopted Budget for the following:

| Certificated Salaries                                                                                           | \$        | 1,847,459 |
|-----------------------------------------------------------------------------------------------------------------|-----------|-----------|
| One-time 4% off-schedule salary payment, 4%/4.5% on-sc<br>salary increase, increased 2.0 FTE, revised costs for | hedule    |           |
| Common Core                                                                                                     |           |           |
| Classified Salaries                                                                                             | \$        | 332,113   |
| One-time 4% off-schedule salary payment, 4%/4.5% on-sc                                                          | hedule    | 2         |
| salary increase, increased 1.0 FTE grounds                                                                      |           |           |
| • Benefits                                                                                                      | \$        | 391,139   |
| One-time 4% off-schedule salary payment, 4%/4.5% on-sc                                                          | chedule   | 2         |
| salary increase, open enrollment and position changes                                                           |           |           |
| Books and Supplies                                                                                              | \$        | 1,145,952 |
| Prior year carryover, textbooks, custodial,                                                                     |           |           |
| classroom furniture, Common Core                                                                                |           |           |
| • Services                                                                                                      | \$        | 663,377   |
| Prior year carryover, counseling, technology,                                                                   |           |           |
| Common Core, Prop 39 Energy Act                                                                                 |           |           |
| Capital Outlay                                                                                                  | \$        | 275,900   |
| Capital improvements, bus replacement, technology                                                               |           |           |
| <ul> <li>Other Outgo – Transfers of Indirect Costs</li> </ul>                                                   | \$        | (4,564)   |
| Transfers Out                                                                                                   |           |           |
| Deferred Maintenance                                                                                            | <u>\$</u> | 296,000   |
| TOTAL INCREASE (DECREASE) IN EXPENSES/<br>TRANSFERS OUT                                                         | \$ 4      | 4,947,376 |
|                                                                                                                 |           |           |

## ORCUTT UNION SCHOOL DISTRICT

GENERAL FUND SUMMARY First Interim Summary 2013-14

| Beginning Balance:                                   |          |            |     | \$ 6,128,484 (a)                                    |
|------------------------------------------------------|----------|------------|-----|-----------------------------------------------------|
| Income:                                              |          |            |     |                                                     |
| LCFF Sources                                         | \$       | 27,607,076 |     |                                                     |
| Federal                                              | \$       | 1,316,816  |     |                                                     |
| State                                                | \$       | 3,532,449  |     |                                                     |
| Local                                                | \$       | 1,402,756  |     |                                                     |
| Transfers In (From Fund 13/25)                       | \$       | 18,000     |     |                                                     |
| Tatal Jaconso                                        |          |            | ¢   | 22.077.007. (h)                                     |
| <u>Total Income:</u>                                 | -        |            | \$  | 33,877,097 (b)                                      |
| Expenditures:                                        | •        | 40 407 050 |     |                                                     |
| Certificated Salaries                                |          | 18,197,056 |     |                                                     |
| Classified Salaries                                  | \$       | 5,471,313  |     |                                                     |
| Employee Benefits                                    | \$       | 6,639,349  |     |                                                     |
| Books/Supplies                                       | \$       | 2,414,868  |     |                                                     |
| Services/Operating Expenditures                      | \$       | 2,915,364  |     |                                                     |
| Facilities/Capital Outlay                            | \$       | 713,400    |     |                                                     |
| Other Outgo                                          | \$       | -          |     |                                                     |
| Transfers of Indirect/Direct Support Costs           | \$       | (63,097)   |     |                                                     |
| Transfers Out/Uses - Deferred Maint./Post Retirement | \$       | 850,017    |     |                                                     |
| Total Expenditures:                                  | <u>.</u> |            | \$  | 37,138,270 (c)                                      |
| Net Increase (decrease) in Fund Balance              | _        |            | \$  | (3,261,173) (d) This is negative as carryover funds |
|                                                      |          |            |     | (b-c) are included in expenditures.                 |
|                                                      |          |            |     |                                                     |
| Unadjusted Ending Balance:                           |          |            |     | \$ 2,867,311 (e)                                    |
|                                                      |          |            |     | (a+d)                                               |
| Designated for:                                      |          |            |     |                                                     |
| Revolving Cash Fund                                  | \$       | 18,454     | (f) |                                                     |
| Stores                                               | \$       | 13,927     | (g) | )                                                   |
| Set Aside for Compensated Absences                   | \$       | 20,000     | (h) | )                                                   |
| State Mandatory Minimum Reserve - 3%                 | \$       | 1,114,149  | (i) |                                                     |
| Reserve for Legally Restricted Programs              | \$       | -          | (j) |                                                     |
| LCFF Transition                                      | \$       | 1,700,781  | (k) |                                                     |
|                                                      |          |            |     |                                                     |
|                                                      |          |            |     |                                                     |
|                                                      |          |            |     |                                                     |
|                                                      |          |            |     |                                                     |