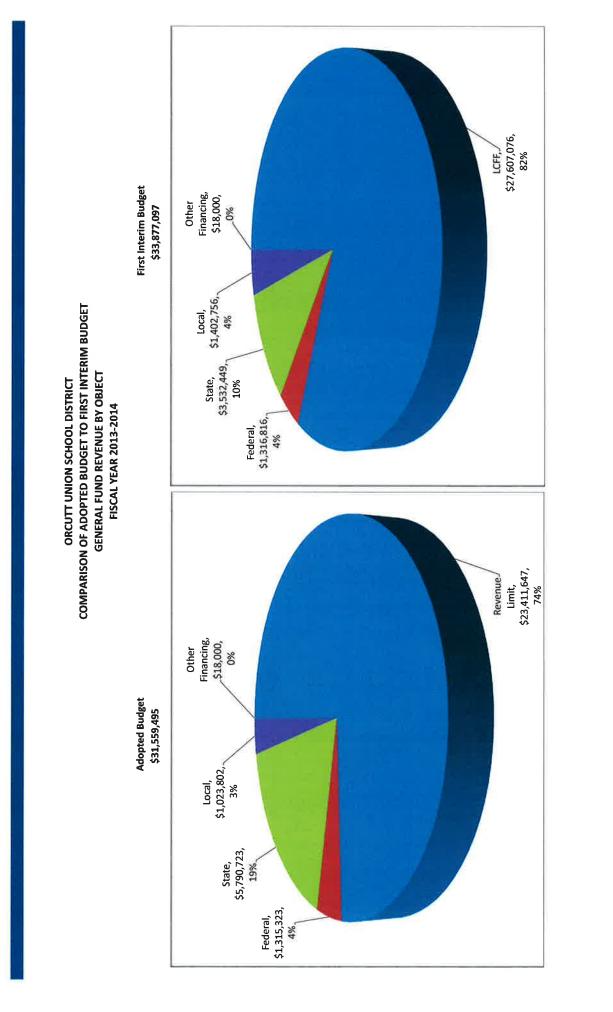

### <u>Revenues</u>

The First Interim Report reflects changes in revenues from that presented in the Adopted Budget for the following:

| •  | LCFF/Revenue Limit Sources<br>LCFF revenue, reclassification of revenue to LCFF                | \$ 4,1       | 95,429  |
|----|------------------------------------------------------------------------------------------------|--------------|---------|
| •  | Federal Revenue                                                                                | \$           | 1,493   |
| •  | Title II, Special Ed. property taxes<br>Other State Revenue                                    | \$ (2,2      | 58,274) |
|    | Reclassification of categorical revenue to LCFF,<br>Mandate Block Grant, Lottery, Common Core, |              |         |
| •  | Prop 39 Energy Act Other Local Revenue                                                         | <u>\$ 3'</u> | 78,954  |
| тſ | School Site revenue, ERATE                                                                     |              |         |
|    | OTAL INCREASE (DECREASE) IN REVENUE/<br>AANSFERS IN                                            | \$ 2,3       | 17,602  |

## ORCUTT UNION SCHOOL DISTRICT

GENERAL FUND SUMMARY First Interim Summary 2013-14

| Beginning Balance:                                   |          |            |     | \$ 6,128,484 (a)                                    |
|------------------------------------------------------|----------|------------|-----|-----------------------------------------------------|
| Income:                                              |          |            |     |                                                     |
| LCFF Sources                                         | \$       | 27,607,076 |     |                                                     |
| Federal                                              | \$       | 1,316,816  |     |                                                     |
| State                                                | \$       | 3,532,449  |     |                                                     |
| Local                                                | \$       | 1,402,756  |     |                                                     |
| Transfers In (From Fund 13/25)                       | \$       | 18,000     |     |                                                     |
| Tatal Jaconso                                        |          |            | ¢   | 22.077.007. (h)                                     |
| <u>Total Income:</u>                                 | -        |            | \$  | 33,877,097 (b)                                      |
| Expenditures:                                        | •        | 40 407 050 |     |                                                     |
| Certificated Salaries                                |          | 18,197,056 |     |                                                     |
| Classified Salaries                                  | \$       | 5,471,313  |     |                                                     |
| Employee Benefits                                    | \$       | 6,639,349  |     |                                                     |
| Books/Supplies                                       | \$       | 2,414,868  |     |                                                     |
| Services/Operating Expenditures                      | \$       | 2,915,364  |     |                                                     |
| Facilities/Capital Outlay                            | \$       | 713,400    |     |                                                     |
| Other Outgo                                          | \$       | -          |     |                                                     |
| Transfers of Indirect/Direct Support Costs           | \$       | (63,097)   |     |                                                     |
| Transfers Out/Uses - Deferred Maint./Post Retirement | \$       | 850,017    |     |                                                     |
| Total Expenditures:                                  | <u>.</u> |            | \$  | 37,138,270 (c)                                      |
| Net Increase (decrease) in Fund Balance              | _        |            | \$  | (3,261,173) (d) This is negative as carryover funds |
|                                                      |          |            |     | (b-c) are included in expenditures.                 |
|                                                      |          |            |     |                                                     |
| Unadjusted Ending Balance:                           |          |            |     | \$ 2,867,311 (e)                                    |
|                                                      |          |            |     | (a+d)                                               |
| Designated for:                                      |          |            |     |                                                     |
| Revolving Cash Fund                                  | \$       | 18,454     | (f) |                                                     |
| Stores                                               | \$       | 13,927     | (g) | )                                                   |
| Set Aside for Compensated Absences                   | \$       | 20,000     | (h) | )                                                   |
| State Mandatory Minimum Reserve - 3%                 | \$       | 1,114,149  | (i) |                                                     |
| Reserve for Legally Restricted Programs              | \$       | -          | (j) |                                                     |
| LCFF Transition                                      | \$       | 1,700,781  | (k) |                                                     |
|                                                      |          |            |     |                                                     |
|                                                      |          |            |     |                                                     |
|                                                      |          |            |     |                                                     |
|                                                      |          |            |     |                                                     |