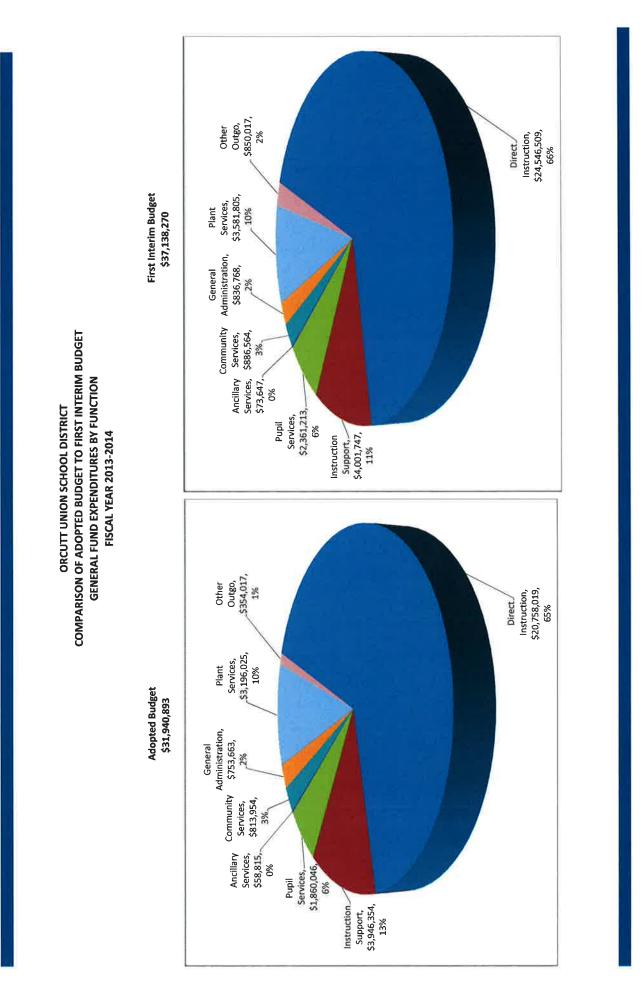

## ORCUTT UNION SCHOOL DISTRICT

GENERAL FUND SUMMARY First Interim Summary 2013-14

| Beginning Balance:                                   |          |            |     | \$ 6,128,484 (a)                                    |
|------------------------------------------------------|----------|------------|-----|-----------------------------------------------------|
| Income:                                              |          |            |     |                                                     |
| LCFF Sources                                         | \$       | 27,607,076 |     |                                                     |
| Federal                                              | \$       | 1,316,816  |     |                                                     |
| State                                                | \$       | 3,532,449  |     |                                                     |
| Local                                                | \$       | 1,402,756  |     |                                                     |
| Transfers In (From Fund 13/25)                       | \$       | 18,000     |     |                                                     |
| Tatal Jaconso                                        |          |            | ¢   | 22.077.007. (h)                                     |
| <u>Total Income:</u>                                 | -        |            | \$  | 33,877,097 (b)                                      |
| Expenditures:                                        | •        | 40 407 050 |     |                                                     |
| Certificated Salaries                                |          | 18,197,056 |     |                                                     |
| Classified Salaries                                  | \$       | 5,471,313  |     |                                                     |
| Employee Benefits                                    | \$       | 6,639,349  |     |                                                     |
| Books/Supplies                                       | \$       | 2,414,868  |     |                                                     |
| Services/Operating Expenditures                      | \$       | 2,915,364  |     |                                                     |
| Facilities/Capital Outlay                            | \$       | 713,400    |     |                                                     |
| Other Outgo                                          | \$       | -          |     |                                                     |
| Transfers of Indirect/Direct Support Costs           | \$       | (63,097)   |     |                                                     |
| Transfers Out/Uses - Deferred Maint./Post Retirement | \$       | 850,017    |     |                                                     |
| Total Expenditures:                                  | <u>.</u> |            | \$  | 37,138,270 (c)                                      |
| Net Increase (decrease) in Fund Balance              | _        |            | \$  | (3,261,173) (d) This is negative as carryover funds |
|                                                      |          |            |     | (b-c) are included in expenditures.                 |
|                                                      |          |            |     |                                                     |
| Unadjusted Ending Balance:                           |          |            |     | \$ 2,867,311 (e)                                    |
|                                                      |          |            |     | (a+d)                                               |
| Designated for:                                      |          |            |     |                                                     |
| Revolving Cash Fund                                  | \$       | 18,454     | (f) |                                                     |
| Stores                                               | \$       | 13,927     | (g) | )                                                   |
| Set Aside for Compensated Absences                   | \$       | 20,000     | (h) | )                                                   |
| State Mandatory Minimum Reserve - 3%                 | \$       | 1,114,149  | (i) |                                                     |
| Reserve for Legally Restricted Programs              | \$       | -          | (j) |                                                     |
| LCFF Transition                                      | \$       | 1,700,781  | (k) |                                                     |
|                                                      |          |            |     |                                                     |
|                                                      |          |            |     |                                                     |
|                                                      |          |            |     |                                                     |
|                                                      |          |            |     |                                                     |