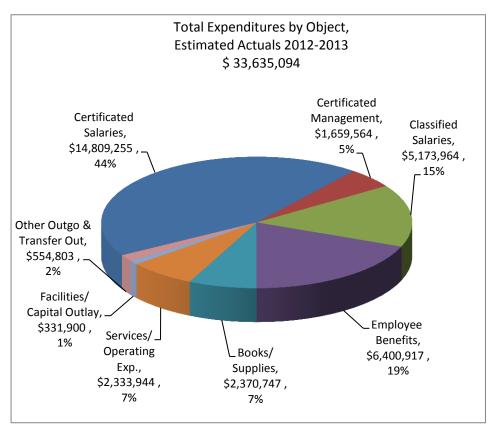

# General Fund Expenditures Comparison, Restricted & Unrestricted, by Function FY 2012-2013 / FY 2013-2014

| General Fund Expenditures, by Function |                                                                                           |      |  |  |  |  |  |  |
|----------------------------------------|-------------------------------------------------------------------------------------------|------|--|--|--|--|--|--|
| (In I                                  | (In Millions)                                                                             |      |  |  |  |  |  |  |
| Instruction                            | \$                                                                                        | 22.0 |  |  |  |  |  |  |
| Instruction Support                    | (In Millions)  \$ 22.0  t \$ 4.0  \$ 1.9  \$ 0.1  es \$ 0.9  ation \$ 0.8  \$ 3.3  \$ 0.6 |      |  |  |  |  |  |  |
| Pupil Services                         | \$                                                                                        | 1.9  |  |  |  |  |  |  |
| Ancillary Services                     | \$                                                                                        | 0.1  |  |  |  |  |  |  |
| Community Services                     | \$                                                                                        | 0.9  |  |  |  |  |  |  |
| General Administration                 | \$                                                                                        | 0.8  |  |  |  |  |  |  |
| Plant Services                         | \$                                                                                        | 3.3  |  |  |  |  |  |  |
| Other Outgo                            | \$                                                                                        | 0.6  |  |  |  |  |  |  |
| Total Expenditures                     | \$                                                                                        | 33.6 |  |  |  |  |  |  |

# General Fund Expenditures Comparison, Unrestricted and Restricted, by Object FY 2012-2013 / FY 2013-2014

| General Fund Expenditures by Object               |    |      |  |  |  |
|---------------------------------------------------|----|------|--|--|--|
| General Fund Expenditures by Object (In Millions) |    |      |  |  |  |
| Certificated Salaries                             |    | 14.8 |  |  |  |
| Certificated Management                           |    | 1.7  |  |  |  |
| Classified Salaries                               |    | 5.2  |  |  |  |
| Employee Benefits                                 |    | 6.4  |  |  |  |
| Book Supplies                                     |    | 2.3  |  |  |  |
| Service/Operating Exp.                            |    | 2.3  |  |  |  |
| Facilities/Capital Outlay                         |    | 0.3  |  |  |  |
| Other Uses                                        |    | 0.6  |  |  |  |
| Total Expenditures                                | \$ | 33.6 |  |  |  |