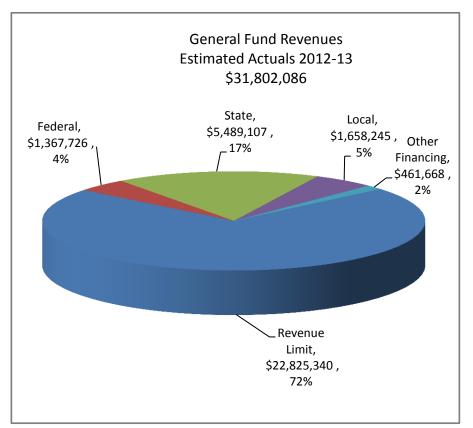

# General Fund Revenues Comparison, Unrestricted and Restricted, FY 2012-2013 / FY 2013-2014

| General Fund Revenues 20<br>(In Millions) | 12-2 | 2013  |
|-------------------------------------------|------|-------|
| Revenue Limit                             |      | 22.82 |
| Federal                                   |      | 1.37  |
| State                                     |      | 5.49  |
| Local                                     |      | 1.66  |
| Other Financing                           |      | 0.46  |
| Total Revenues                            |      | 31.80 |
| Beginning Balance                         |      | 6.17  |
| Total General Fund                        | \$   | 37.97 |
|                                           |      |       |