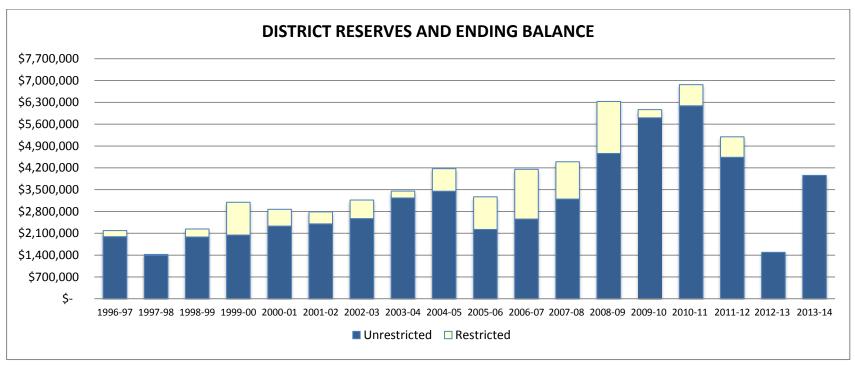

# District Reserves and Net Ending Balances 1996-97 to 2013-2014

| Net                    | Ending Balance Compo | onents           |                  |
|------------------------|----------------------|------------------|------------------|
|                        | 2011-12              | <u>2012-13</u>   | <u>2013-14</u>   |
|                        | 2011-12              | <u>Estimated</u> | <u>Projected</u> |
| Revolving Cash         | 13,928               | 13,928           | 13,928           |
| Stores                 | 7,095                | 7,095            | 7,095            |
| Prepaid Expense        | 15,912               | -                | -                |
| All Others             | -                    | -                | -                |
| General Reserve        | -                    | -                | -                |
| Legally Restricted     | 657,853              | -                | (1)              |
| Economic Uncertainties | 975,628              | 1,009,053        | 958,229          |
| Unrealized Gains       |                      |                  |                  |
| Other Designations     | 4,500,867            | 3,308,199        | 2,977,627        |
| Undesignated Amount    |                      |                  |                  |
| Unappropriated Amount  |                      |                  |                  |
|                        | 6,171,283            | 4,338,275        | 3,956,878        |

**Source: Unaudited Actuals** 