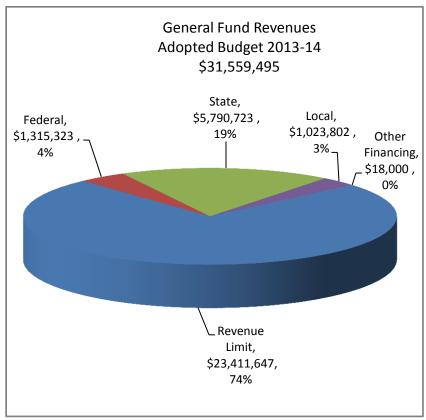

| General Fund Revenues 2<br>(In Millions) | :013- | 2014  |
|------------------------------------------|-------|-------|
| Revenue Limit                            |       | 23.41 |
| Federal                                  |       | 1.32  |
| State                                    |       | 5.79  |
| Local                                    |       | 1.02  |
| Other Financing                          |       | 0.02  |
| Total Revenues                           |       | 31.56 |
| Beginning Balance                        |       | 4.34  |
| Total General Fund                       | \$    | 35.90 |