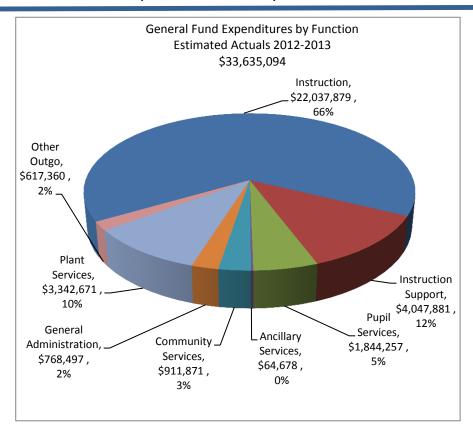

# General Fund Expenditures Comparison, Restricted & Unrestricted, by Function FY 2012-2013 / FY 2013-2014

| General Fund Expenditures, by Function |                                                                                           |      |  |  |  |  |  |  |
|----------------------------------------|-------------------------------------------------------------------------------------------|------|--|--|--|--|--|--|
| (In I                                  | (In Millions)                                                                             |      |  |  |  |  |  |  |
| Instruction                            | \$                                                                                        | 22.0 |  |  |  |  |  |  |
| Instruction Support                    | (In Millions)  \$ 22.0  t \$ 4.0  \$ 1.9  \$ 0.1  es \$ 0.9  ation \$ 0.8  \$ 3.3  \$ 0.6 |      |  |  |  |  |  |  |
| Pupil Services                         | \$                                                                                        | 1.9  |  |  |  |  |  |  |
| Ancillary Services                     | \$                                                                                        | 0.1  |  |  |  |  |  |  |
| Community Services                     | \$                                                                                        | 0.9  |  |  |  |  |  |  |
| General Administration                 | \$                                                                                        | 0.8  |  |  |  |  |  |  |
| Plant Services                         | \$                                                                                        | 3.3  |  |  |  |  |  |  |
| Other Outgo                            | \$                                                                                        | 0.6  |  |  |  |  |  |  |
| Total Expenditures                     | \$                                                                                        | 33.6 |  |  |  |  |  |  |