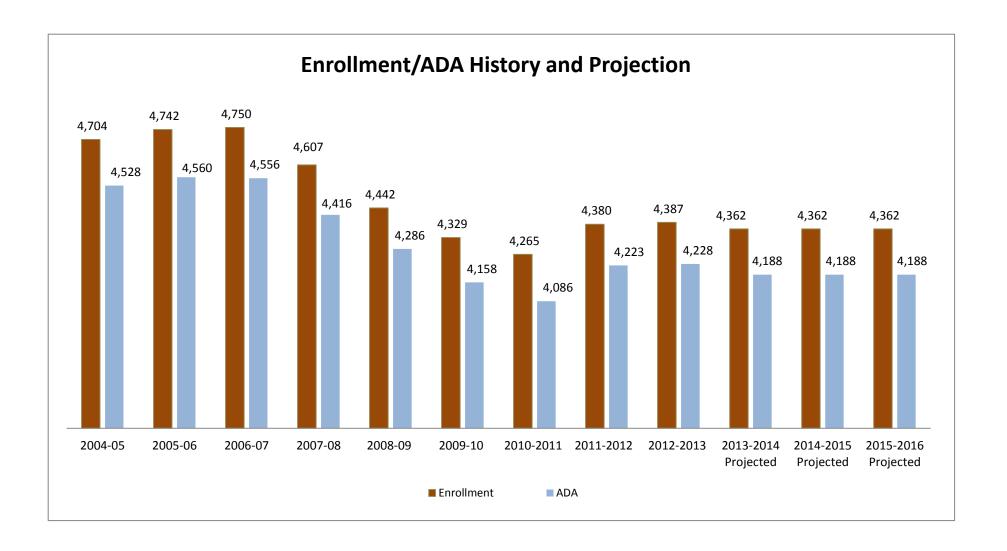

# Attendance History and Projections, 2004-2005 to 2015-2016

# Assumptions for the 2013-14 Budget Development

○ Enrollment Projection: 4,362

Funded ADA: 4,228.39, Projected ADA: 4,187.52

Revenue Limit Deficit: -22.272%

O Net Funded Revenue Limit Change: 1.565%

○ Categorical COLA: 1.565%

## Fiscal Year 2014-15 Assumptions

- Enrollment Projection: 4,362
- O Funded ADA: 4,187.52, Projected ADA: 4,187.52
- O Net Funded Revenue Limit change: 1.80%
- O Revenue Limit Deficit: -22.272%
- O Categorical COLA: 1.80%
- O Special Ed COLA: 1.80%
- O Mandate Block Grant: \$198,353
- O Reserve for Economic Uncertainties: 3%
- O Projected step and column for all units
- O Supplies/services/capital outlay budgets increased by projected California CPI of 2.3%
- O Post-Employment Benefits transfer for unfunded liability reserve: \$224,243
- O Deferred Maintenance Funded: \$180,000
- Facility Transfer to Special Reserve for Charter School Capital Outlay Projects: \$59,017
- O Lottery funds: Unrestricted \$124.00 and Restricted \$30.00
- O Charter school administrative oversight and facility fees revenue: \$875,000
- O Health/welfare expenditures are budgeted at 2012-13 level.

# Fiscal Year 2015-16 Assumptions

- Enrollment Projection: 4,362
- O Funded ADA: 4.187.52, Projected ADA: 4,187.52
- O Net Funded Revenue Limit change: 2.20%
- O Revenue Limit Deficit: -22.272%
- O Categorical COLA with no deficit: 2.20%
- O Special Ed COLA: 2.20%
- O Reserve for Economic Uncertainties: 3%
- O Mandate Block Grant: \$198,353
- O Projected step and column for all units
- O Supplies/services/capital outlay budgets increased by projected California CPI of 2.5%
- O Post Employment Benefits Funded: \$224,243
- O Deferred Maintenance Funded: \$180,000
- Facility transfer to Special Reserve for Charter School Capital Outlay Projects: \$59,017
- O Lottery funds: Unrestricted \$124.00 and Restricted \$30.00
- O Charter school administrative oversight & facility fees revenue: \$875,000
- O Assumes health/welfare expenditures budgeted at Fiscal Year 2012-13 level.