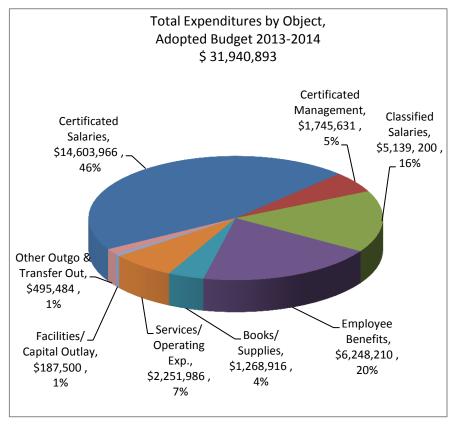

| General Fund Expend<br>(In Milli |         |  |  |  |  |
|----------------------------------|---------|--|--|--|--|
| Instruction                      | 20.7    |  |  |  |  |
| Instruction Support              | 3.9     |  |  |  |  |
| Pupil Services                   | 1.9     |  |  |  |  |
| Ancillary Services               | 0.1     |  |  |  |  |
| Community Services               | 0.8     |  |  |  |  |
| General Administration 0.7       |         |  |  |  |  |
| Plant Services                   | 3.2     |  |  |  |  |
| Other Outgo 0.6                  |         |  |  |  |  |
| Total Expenditures               | \$ 31.9 |  |  |  |  |

| General Fund Expenditures by Object (In Millions) |    |      |  |  |
|---------------------------------------------------|----|------|--|--|
| Certificated Salaries                             |    | 14.6 |  |  |
| Certificated Management                           |    | 1.7  |  |  |
| Classified Salaries                               |    | 5.1  |  |  |
| Employee Benefits                                 |    | 6.2  |  |  |
| Book Supplies                                     |    | 1.3  |  |  |
| Service/Operating Exp.                            |    | 2.3  |  |  |
| Facilities/Capital Outlay                         |    | 0.2  |  |  |
| Other Uses                                        |    | 0.5  |  |  |
| Total Expenditures                                | \$ | 31.9 |  |  |