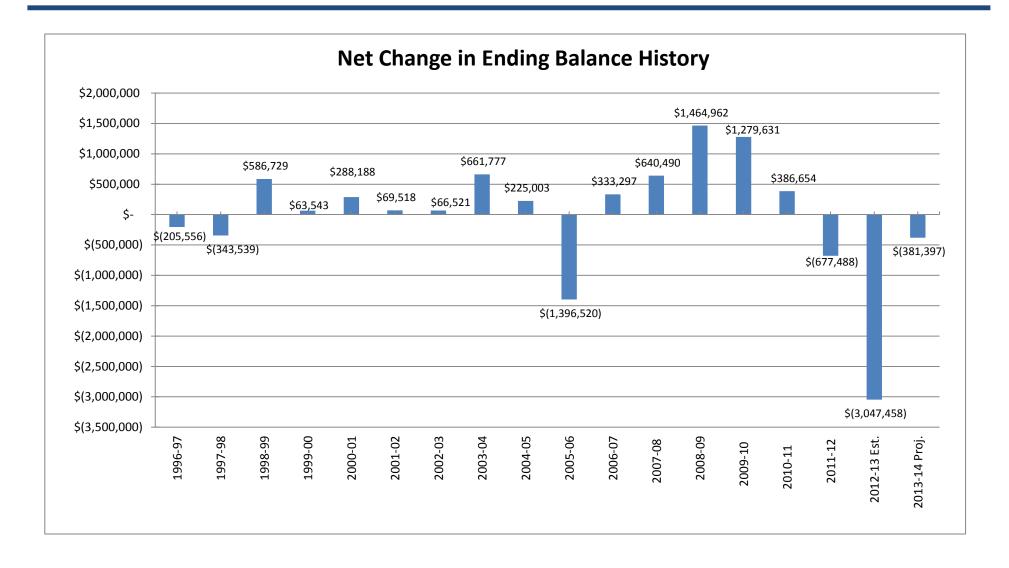

# Net Change in the Unrestricted Ending Balance, 1996-97 to 2013-14

June 12, 2013 Reflects information as of June 2013

|                                                                                                              |                        | Exper               | dilures by Object         |                                 |                     |                                         |                                 |                           |
|--------------------------------------------------------------------------------------------------------------|------------------------|---------------------|---------------------------|---------------------------------|---------------------|-----------------------------------------|---------------------------------|---------------------------|
|                                                                                                              |                        | 2012                | 2012-13 Estimated Actuals |                                 |                     | 2013-14 Budget                          |                                 |                           |
| Description Resource Codes                                                                                   | Object                 | Unrestricted<br>(A) | Restricted<br>(B)         | Total Fund<br>col. A + B<br>(C) | Unrestricted<br>(D) | Restricted<br>(E)                       | Total Fund<br>col. D + E<br>(F) | % Diff<br>Column<br>C & F |
| A. REVENUES                                                                                                  |                        |                     |                           | 3.17                            |                     |                                         | 71 10                           |                           |
| 1) Revenue Limit Sources                                                                                     | 8010-8099              | 21,864,442.00       | 960.898.00                | 22,825,340.00                   | 22,249,974.00       | 1,161,673.00                            | 23,411,647.00                   | 2.69                      |
| 2) Federal Revenue                                                                                           | 8100-8299              | 0.00                | 1,367,725.34              | 1,367,725.34                    | 0.00                | 1.315.323.00                            | 1,315,323,00                    | -3,89                     |
| 3) Other State Revenue                                                                                       | 8300-8599              |                     | 2,256,584.11              | 5,489,107,24                    | 3,280,923.85        | 2,509,799.36                            | 5,790,723,21                    | 5,59                      |
| 4) Other Local Revenue                                                                                       | 8600-8799              | 157.12              | 200.443.15                | 1,658,245.09                    | 933,500.00          | 90,302.00                               | 1,023,802.00                    | -38.39                    |
| 5) TOTAL, REVENUES                                                                                           |                        | 26,554,767.07       | 4,785,650.60              | 31,340,417.67                   | 26,464,397.85       | 5,077,097.36                            | 31,541,495.21                   | 0.6%                      |
| B. EXPENDITURES                                                                                              |                        |                     |                           |                                 |                     | *************************************** |                                 |                           |
| 1) Certificated Salaries                                                                                     | 1000-1999              | 13,616,749.36       | 2,852,069.09              | 16,468,818.45                   | 13,651,761.00       | 2,697,836.21                            | 16,349,597.21                   | -0.7%                     |
| 2) Classified Salaries                                                                                       | 2000-2999              | 3,250,853.40        | 1,923,110.83              | 5,173,964.23                    | 3,230,182.85        | 1,909,016.63                            | 5,139,199,48                    | -0.7%                     |
| 3) Employee Benefits                                                                                         | 3000-3999              | 4,978,100.61        | 1,422,816.66              | 6,400,917.27                    | 4,860,210.83        | 1,387,999.09                            | 6,248,209.92                    | -2.49                     |
| 4) Books and Supplies                                                                                        | 4000-4999              | 1,217,183.82        | 1,153,562.66              | 2,370,746.48                    | 769,896.39          | 499,019.63                              | 1,268,916.02                    | -46.59                    |
| 5) Services and Other Operating Expenditures                                                                 | 5000-5999              | 1,268,340.30        | 1,065,603.99              | 2,333,944.29                    | 805,839.69          | 1,446,146.43                            | 2,251,986.12                    | -3.5%                     |
| 6) Capital Outlay                                                                                            | 6000-6999              | 325,400.00          | 6,500.00                  | 331,900.00                      | 181,000.00          | 6,500.00                                | 187,500.00                      | -43.5%                    |
| 7) Other Oulgo (excluding Transfers of Indirect Costs)                                                       | 7100-7299<br>7400-7499 |                     | 0.00                      | 61,002.00                       | 0.00                | 0.00                                    | 0.00                            | -100.0%                   |
| 8) Other Outgo - Transfers of Indirect Costs                                                                 | 7300-7399              | (247,233.00)        | 184,676.00                | (62,557.00)                     | (242,719.00)        | 184,186.05                              | (58,532.95)                     | -6.4%                     |
| 9) TOTAL, EXPENDITURES                                                                                       |                        | 24,470,396.49       | 8,608,339.23              | 33,078,735.72                   | 23,256,171.76       | 8,130,704.04                            | 31,386,875.80                   | -5.1%                     |
| C. EXCESS (DEFICIENCY) OF REVENUES<br>OVER EXPENDITURES BEFORE OTHER<br>FINANCING SOURCES AND USES (A5 - B9) |                        | 2,084,370.58        | (3,822,688.63)            | (1,738,318.05)                  | 3,208,226.09        | (3,053,606.68)                          | 154,619.41                      | -108.9%                   |
| D. OTHER FINANCING SOURCES/USES                                                                              |                        |                     |                           |                                 |                     |                                         |                                 |                           |
| Interfund Transfers     a) Transfers in                                                                      | 8900-8929              | 447,668.00          | 14,000.00                 | 461,668.00                      | 6,000.00            | 12,000.00                               | 18,000.00                       | -96.1%                    |
| b) Transfers Out                                                                                             | 7600-7629              | 258,017.00          | 298,341.00                | 556,358.00                      | 258,017.00          | 296,000.00                              | 554_017_00                      | -0.49                     |
| Other Sources/Uses     a) Sources                                                                            | 8930-8979              | 0.00                | 0.00                      | 0.00                            | 0.00                | 0.00                                    | 0.00                            | 0.0%                      |
| b) Uses                                                                                                      | 7630-7699              | 0.00                | 0.00                      | 0.00                            | 0.00                | 0.00                                    | 0.00                            | 0.0%                      |
| 3) Contributions                                                                                             | 8980-8999              | (3,449,177.00)      | 3,449,176.86              | (0.14)                          | (3,337,605.00)      | 3,337,605.44                            | 0.44                            | -414.3%                   |
| 4) TOTAL, OTHER FINANCING SOURCES/USES                                                                       |                        | (3,259,526.00)      | 3,164,835.86              | (94,690.14)                     | (3,589,622.00)      | 3,053,605.44                            | (536,016.56)                    | 466.19                    |