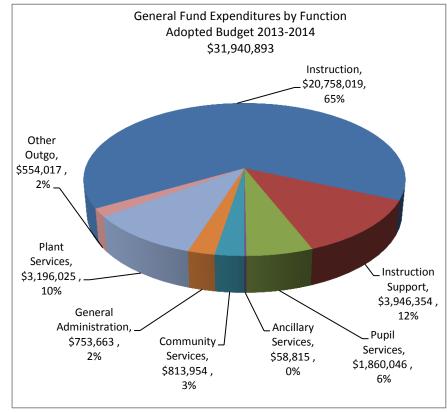

| General Fund Expend<br>(In Milli |         |  |  |  |  |
|----------------------------------|---------|--|--|--|--|
| Instruction                      | 20.7    |  |  |  |  |
| Instruction Support              | 3.9     |  |  |  |  |
| Pupil Services                   | 1.9     |  |  |  |  |
| Ancillary Services               | 0.1     |  |  |  |  |
| Community Services               | 0.8     |  |  |  |  |
| General Administration 0.7       |         |  |  |  |  |
| Plant Services                   | 3.2     |  |  |  |  |
| Other Outgo 0.6                  |         |  |  |  |  |
| Total Expenditures               | \$ 31.9 |  |  |  |  |