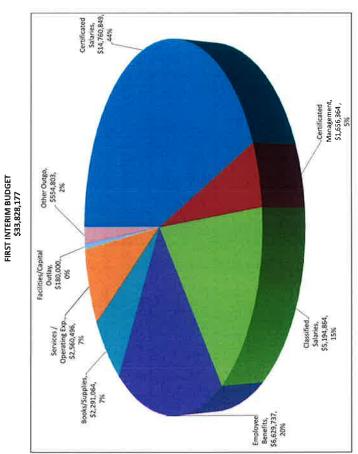

# COMPARISON OF FIRST INTERIM TO SECOND INTERIM BUDGET GENERAL FUND EXPENDITURES BY FUNCTION

FISCAL YEAR 2012-2013

FIRST INTERIM BUDGET \$33,828,177

SECOND INTERIM BUDGET \$33,729,403