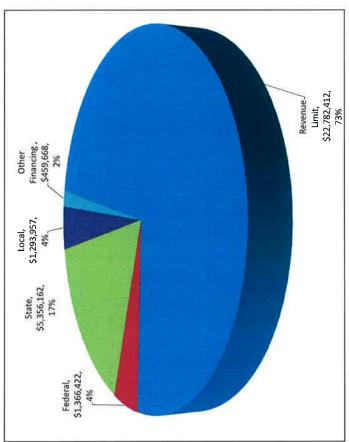

**FIRST INTERIM BUDGET** \$31,258,621

**SECOND INTERIM BUDGET** 

\$31,536,794

Limit, \$22,795,805, 72% Revenue Other Financing, \$459,668, 2% Local, \$1,442,682, 5% \$5,470,893, State, 17% Federal, \$1,367,747, 4%