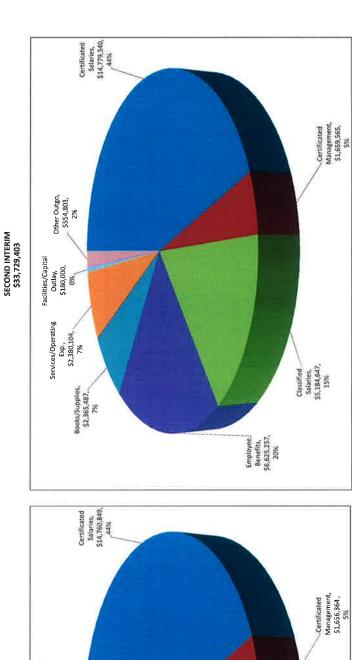

### GENERAL FUND SUMMARY Second Interim Summary 2012-13

| Beginning Balance:                                   |     |                 |     |                           | \$  | 6,171,283 (a)                         |
|------------------------------------------------------|-----|-----------------|-----|---------------------------|-----|---------------------------------------|
| Income:                                              |     |                 |     |                           |     |                                       |
| Revenue Limit                                        | \$  | 22,795,805      |     |                           |     |                                       |
| Federal                                              | \$  | 1,367,747       |     |                           |     |                                       |
| State                                                | \$  | 5,470,893       |     |                           |     |                                       |
| Local                                                | \$  | 1,442,682       |     |                           |     |                                       |
| Transfers In (From Fund 25/13/20)                    | \$  | 459,668         |     |                           |     |                                       |
| Total Income:                                        |     |                 | \$  | 31,536,794                | (b) | )                                     |
| Expenditures:                                        |     |                 |     | , ,                       | ` ' |                                       |
| Certificated Salaries                                | \$  | 16,439,105      |     |                           |     |                                       |
| Classified Salaries                                  | \$  | 5,184,647       |     |                           |     |                                       |
| Employee Benefits                                    | \$  | 6,625,257       |     |                           |     |                                       |
| Books/Supplies                                       | \$  | 2,365,487       |     |                           |     |                                       |
| Services/Operating Expenditures                      | \$  | 2,380,104       |     |                           |     |                                       |
| Facilities/Capital Outlay                            | \$  | 180,000         |     |                           |     |                                       |
| Other Outgo                                          | \$  | 61,002          |     |                           |     |                                       |
| Transfers of Indirect/Direct Support Costs           | \$  | (62,557)        |     |                           |     |                                       |
| Transfers Out/Uses - Deferred Maint./Post Retirement | \$  | 556,358         |     |                           |     |                                       |
|                                                      |     | ,               |     |                           |     |                                       |
| <u>Total Expenditures:</u>                           |     |                 | \$  | 33,729,403                | (c) |                                       |
| Net Increase (decrease) in Fund Balance              |     |                 | \$  | (2,192,609)               | (d) | ) This is negative as carryover funds |
|                                                      |     |                 |     | (b-c)                     |     | are included in expenditures.         |
| Unadjusted Ending Balance:                           |     |                 |     |                           | \$  | 3,978,674 (e)                         |
| Onadjuoted Enamy Bulance.                            |     |                 |     |                           | Ψ   | (a+d)                                 |
| Designated for:                                      |     |                 |     |                           |     | (a · a)                               |
| Revolving Cash Fund                                  | \$  | 13,928          | (f) |                           |     |                                       |
| Stores                                               | \$  | 7,095           | (g) |                           |     |                                       |
| Set Aside for Compensated Absences                   | \$  | 20,000          |     |                           |     |                                       |
| State Mandatory Minimum Reserve - 3%                 | \$  | 1,011,883       | (i) |                           |     |                                       |
| Reserve for Legally Restricted Programs              | \$  | -               | (i) |                           |     |                                       |
| Reserve for Declining Enrollment                     | \$  | 254,000         | (k) |                           |     |                                       |
| Restoration Fund for Positions                       | \$  | 78,000          | (I) |                           |     |                                       |
| Reserve for Potential Restoration                    | \$  | 2,593,768       | (n) |                           |     |                                       |
| Nederve for a definition regionalism                 | Ψ   | 2,000,700       | ()  |                           |     |                                       |
|                                                      |     |                 |     |                           |     |                                       |
| Undesignated Amount:                                 |     | (0)             |     |                           |     |                                       |
|                                                      |     | -g-h-i-j-k-l-m) |     |                           |     |                                       |
| Projected E                                          | ncr | oachments:      |     | Special Ed. =             |     |                                       |
|                                                      |     |                 |     | Transportation, Regular = | \$  | 381,161                               |

# COMPARISON OF FIRST INTERIM TO SECOND INTERIM BUDGET GENERAL FUND EXPENDITURES BY FUNCTION

FISCAL YEAR 2012-2013

FIRST INTERIM BUDGET \$33,828,177

SECOND INTERIM BUDGET \$33,729,403