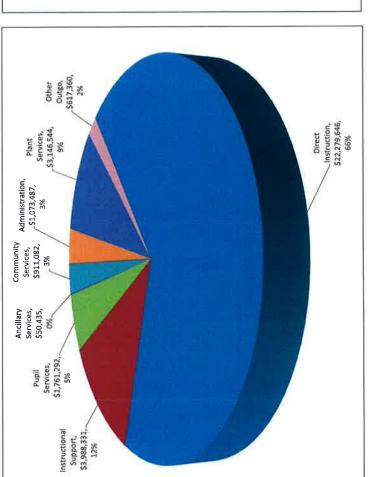

# COMPARISON OF FIRST INTERIM TO SECOND INTERIM BUDGET GENERAL FUND EXPENDITURES BY FUNCTION

FISCAL YEAR 2012-2013

FIRST INTERIM BUDGET \$33,828,177

SECOND INTERIM BUDGET \$33,729,403

# Major Function Descriptions

- DIRECT INSTRUCTION Activities dealing directly with the interaction between teachers and students. Includes regular and special education services.
- INSTRUCTION SUPPORT These are services that provide administrative, technical and logistical support to facilitate and enhance instruction. i.e. Curriculum development, staff development, library, media and technology as well as school administration
- attendance and social work services as well as health services, transportation and food services. PUPIL SERVICES - Activities that involve guidance, counseling, psychological services,
- ANCILLARY SERVICES School sponsored activities designed to motivate, provide enjoyment or improve skills in a competitive or non-competitive environment. i.e. athletics, band, clubs
- COMMUNITY SERVICES Activities concerned with providing community services to community participants other then students. i.e. child care, community facilities scheduling.
- GENERAL ADMINISTRATION Activities concerned with establishing policy and overall general administration of the district. i.e., board, superintendent, fiscal services, personnel, warehouse,
- **PLANT SERVICES** Activities concerned with keeping the physical plant open, comfortable and safe for use, keeping grounds, buildings, and equipment in working condition and a state of repair.
- **OTHER OUTGO** Outlay for debt service, transfers to other agencies, interfund transfers out