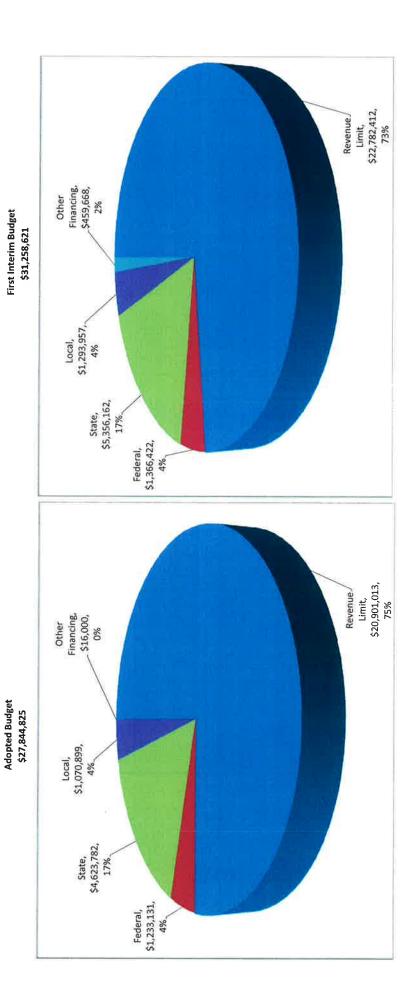

### Revenues

The First Interim Report reflects changes in revenues from that presented in the Adopted Budget for the following:

| •   | Revenue Limit Sources                              | \$   | 1,881,399 |
|-----|----------------------------------------------------|------|-----------|
|     | Remove Prop 30 Trigger Cut \$430/ADA               |      |           |
| •   | Federal Revenue                                    | \$   | 133,291   |
|     | IDEA Special Education, Title I, Title III         |      |           |
| •   | Other State Revenue                                | \$   | 732,380   |
|     | Mandate Block Grant, Supplemental hourly programs, |      |           |
|     | Lottery, Special Education                         |      |           |
| •   | Other Local Revenue                                | \$   | 223,058   |
|     | School Site revenue, MAA                           |      |           |
| •   | Transfer In from Post-Retirement Benefits Fund     | \$   | 443,668   |
|     | One-time 2% Off-schedule salary payment            |      |           |
|     |                                                    |      |           |
|     | ΓAL INCREASE (DECREASE) IN REVENUE/                |      |           |
| TRA | ANSFERS IN                                         | \$ : | 3,413,796 |

### ORCUTT UNION SCHOOL DISTRICT

GENERAL FUND SUMMARY First Interim Summary 2012-13

| Beginning Balance:                                   |     |                |     |                                         | \$       | 6,171,283 (a)                         |
|------------------------------------------------------|-----|----------------|-----|-----------------------------------------|----------|---------------------------------------|
| Income:                                              |     |                |     |                                         |          |                                       |
| Revenue Limit                                        | \$  | 22,782,412     |     |                                         |          |                                       |
| Federal                                              | \$  | 1,366,422      |     |                                         |          |                                       |
| State                                                | \$  | 5,356,162      |     |                                         |          |                                       |
| Local                                                | \$  | 1,293,957      |     |                                         |          |                                       |
| Transfers In (From Fund 25/13/20)                    | \$  | 459,668        |     |                                         |          |                                       |
| Total leasures                                       |     |                | Φ.  | 24 050 004                              | /L\      |                                       |
| Total Income:                                        |     |                | \$  | 31,258,621                              | (b)      |                                       |
| Expenditures:                                        | ф   | 16 417 212     |     |                                         |          |                                       |
| Certificated Salaries                                |     | 16,417,213     |     |                                         |          |                                       |
| Classified Salaries                                  | \$  | 5,194,864      |     |                                         |          |                                       |
| Employee Benefits                                    | \$  | 6,629,737      |     |                                         |          |                                       |
| Books/Supplies                                       | \$  | 2,291,064      |     |                                         |          |                                       |
| Services/Operating Expenditures                      | \$  | 2,560,495      |     |                                         |          |                                       |
| Facilities/Capital Outlay                            | \$  | 180,000        |     |                                         |          |                                       |
| Other Outgo                                          | \$  | 61,002         |     |                                         |          |                                       |
| Transfers of Indirect/Direct Support Costs           | \$  | (62,557)       |     |                                         |          |                                       |
| Transfers Out/Uses - Deferred Maint./Post Retirement | \$  | 556,358        |     |                                         |          |                                       |
| Total Expenditures:                                  |     |                | \$  | 33,828,177                              | (c)      |                                       |
| Net Increase (decrease) in Fund Balance              |     |                | \$  | (2,569,556)                             | (d)      | This is negative as carryover funds   |
|                                                      |     |                | *   | (b-c)                                   |          | are included in expenditures.         |
|                                                      |     |                |     | (/                                      |          | , , , , , , , , , , , , , , , , , , , |
| Unadjusted Ending Balance:                           |     |                |     |                                         | \$       | 3,601,727 (e)                         |
| ,                                                    |     |                |     |                                         |          | (a+d)                                 |
| Designated for:                                      |     |                |     |                                         |          | ,                                     |
| Revolving Cash Fund                                  | \$  | 13,928         | (f) |                                         |          |                                       |
| Stores                                               | \$  | 7,095          | (g) |                                         |          |                                       |
| Set Aside for Compensated Absences                   | \$  | 20,000         | (h) |                                         |          |                                       |
| State Mandatory Minimum Reserve - 3%                 | \$  | 1,014,846      | (i) |                                         |          |                                       |
| Reserve for Legally Restricted Programs              | \$  | -              | (j) |                                         |          |                                       |
| Reserve for Declining Enrollment                     | \$  | 254,000        | (k) |                                         |          |                                       |
| Restoration Fund for Positions                       | \$  | 78,000         | (l) |                                         |          |                                       |
| Reserve due to Deficit Factor *                      | \$  | 2,213,859      | (m) |                                         |          |                                       |
|                                                      |     |                | ` , |                                         |          |                                       |
|                                                      | •   |                |     |                                         |          |                                       |
| <u>Undesignated Amount:</u>                          |     | (0)            |     |                                         |          |                                       |
|                                                      |     | g-h-i-j-k-l-m) |     | 0                                       | •        | 0.000.070                             |
| Projected E                                          |     |                |     | Special Ed. =                           | ď.       | 22 23 C 3 7 N                         |
|                                                      | ner | pacnments:     |     | Special Ed. = Transportation, Regular = | \$<br>\$ | 2,239,370<br>339,208                  |