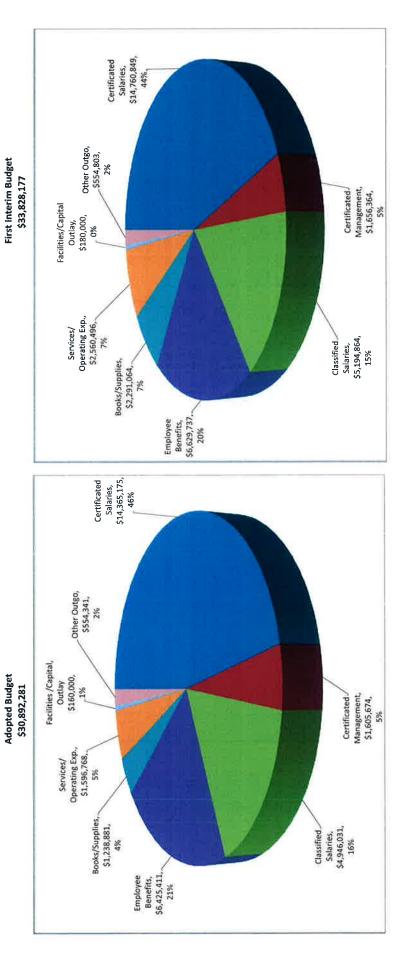

### **Expenditures**

The First Interim Report reflects changes in expenditures from that presented in the Adopted Budget for the following:

| Certificated Salaries                                        | \$     | 446,364   |
|--------------------------------------------------------------|--------|-----------|
| One-time 2%, off-schedule salary payment, TK-3 release t     | ime,   |           |
| Revised costs for hourly PE teachers, Title I hourly teacher | ers,   |           |
| EIA hourly teachers                                          |        |           |
| <ul> <li>Classified Salaries</li> </ul>                      | \$     | 248,833   |
| One-time 2% off-schedule salary payment, increased custo     | odial, |           |
| technology, site hourly support, and Special Ed Aides        |        |           |
| • Benefits                                                   | \$     | 204,326   |
| One-time 2% off-schedule salary payment,                     |        |           |
| Open enrollment and position changes                         |        |           |
| <ul> <li>Books and Supplies</li> </ul>                       | \$     | 1,052,183 |
| Prior year carryover, textbook, MAA                          |        |           |
| • Services                                                   | \$     | 963,727   |
| Prior year carryover, Special Ed regional program            |        |           |
| Expenses, MAA                                                |        |           |
| Capital Outlay                                               | \$     | 20,000    |
| Capital Improvements                                         |        |           |
| Other Outgo – Transfers of Indirect Costs                    | \$     | 462       |
| TOTAL INCREASE (DECREASE) IN EXPENSES                        | \$     | 2,935,895 |

### ORCUTT UNION SCHOOL DISTRICT

GENERAL FUND SUMMARY First Interim Summary 2012-13

| Beginning Balance:                                   |     |                |     |                                         | \$       | 6,171,283 (a)                         |
|------------------------------------------------------|-----|----------------|-----|-----------------------------------------|----------|---------------------------------------|
| Income:                                              |     |                |     |                                         |          |                                       |
| Revenue Limit                                        | \$  | 22,782,412     |     |                                         |          |                                       |
| Federal                                              | \$  | 1,366,422      |     |                                         |          |                                       |
| State                                                | \$  | 5,356,162      |     |                                         |          |                                       |
| Local                                                | \$  | 1,293,957      |     |                                         |          |                                       |
| Transfers In (From Fund 25/13/20)                    | \$  | 459,668        |     |                                         |          |                                       |
| Total leasures                                       |     |                | Φ.  | 24 050 004                              | /L\      |                                       |
| Total Income:                                        |     |                | \$  | 31,258,621                              | (b)      |                                       |
| Expenditures:                                        | ф   | 16 417 212     |     |                                         |          |                                       |
| Certificated Salaries                                |     | 16,417,213     |     |                                         |          |                                       |
| Classified Salaries                                  | \$  | 5,194,864      |     |                                         |          |                                       |
| Employee Benefits                                    | \$  | 6,629,737      |     |                                         |          |                                       |
| Books/Supplies                                       | \$  | 2,291,064      |     |                                         |          |                                       |
| Services/Operating Expenditures                      | \$  | 2,560,495      |     |                                         |          |                                       |
| Facilities/Capital Outlay                            | \$  | 180,000        |     |                                         |          |                                       |
| Other Outgo                                          | \$  | 61,002         |     |                                         |          |                                       |
| Transfers of Indirect/Direct Support Costs           | \$  | (62,557)       |     |                                         |          |                                       |
| Transfers Out/Uses - Deferred Maint./Post Retirement | \$  | 556,358        |     |                                         |          |                                       |
| Total Expenditures:                                  |     |                | \$  | 33,828,177                              | (c)      |                                       |
| Net Increase (decrease) in Fund Balance              |     |                | \$  | (2,569,556)                             | (d)      | This is negative as carryover funds   |
|                                                      |     |                | *   | (b-c)                                   |          | are included in expenditures.         |
|                                                      |     |                |     | (/                                      |          | , , , , , , , , , , , , , , , , , , , |
| Unadjusted Ending Balance:                           |     |                |     |                                         | \$       | 3,601,727 (e)                         |
| ,                                                    |     |                |     |                                         |          | (a+d)                                 |
| Designated for:                                      |     |                |     |                                         |          | ,                                     |
| Revolving Cash Fund                                  | \$  | 13,928         | (f) |                                         |          |                                       |
| Stores                                               | \$  | 7,095          | (g) |                                         |          |                                       |
| Set Aside for Compensated Absences                   | \$  | 20,000         | (h) |                                         |          |                                       |
| State Mandatory Minimum Reserve - 3%                 | \$  | 1,014,846      | (i) |                                         |          |                                       |
| Reserve for Legally Restricted Programs              | \$  | -              | (j) |                                         |          |                                       |
| Reserve for Declining Enrollment                     | \$  | 254,000        | (k) |                                         |          |                                       |
| Restoration Fund for Positions                       | \$  | 78,000         | (l) |                                         |          |                                       |
| Reserve due to Deficit Factor *                      | \$  | 2,213,859      | (m) |                                         |          |                                       |
|                                                      |     |                | ` , |                                         |          |                                       |
|                                                      | •   |                |     |                                         |          |                                       |
| <u>Undesignated Amount:</u>                          |     | (0)            |     |                                         |          |                                       |
|                                                      |     | g-h-i-j-k-l-m) |     | 0                                       | •        | 0.000.070                             |
| Projected E                                          |     |                |     | Special Ed. =                           | ď.       | 22 23 C 3 7 N                         |
|                                                      | ner | pacnments:     |     | Special Ed. = Transportation, Regular = | \$<br>\$ | 2,239,370<br>339,208                  |