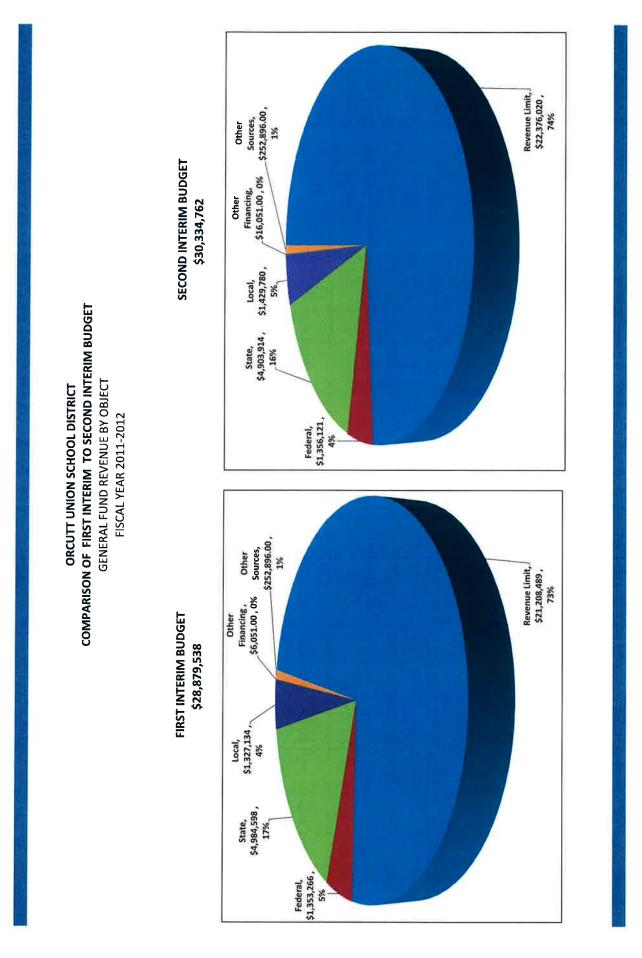

### GENERAL FUND

Revenues

The Second Interim Report reflects changes in revenues from that presented in the First Interim Report for the following:

| • | Revenue Limit Sources<br>Revenue Limit Deficit 20.602% (one-time \$250/ADA<br>reduction removed)         | \$        | 1,167,531 |
|---|----------------------------------------------------------------------------------------------------------|-----------|-----------|
| • | Federal Revenue<br>Revised Federal Entitlements                                                          | \$        | 2,855     |
| • | Other State Revenue<br>Revised state entitlement, reclassification Special Ed                            | \$        | (80,684)  |
| • | Property taxes, transportation cut added to deficit factor<br>Other Local Revenue<br>School site revenue | <u>\$</u> | 102,646   |
|   | OTAL INCREASE (DECREASE) IN REVENUE/<br>THER SOURCES                                                     | \$        | 1,192,348 |

### ORCUTT UNION SCHOOL DISTRICT GENERAL FUND SUMMARY Second Interim Summary 2011-12

\$ 6.867.491 (a)

Beginning Balance<sup>1</sup>

| Beginning Balance:                                   |                  |    |            | \$  | 6,867,491 | (a)                      |
|------------------------------------------------------|------------------|----|------------|-----|-----------|--------------------------|
| Income:                                              |                  |    |            |     |           |                          |
| Revenue Limit                                        | \$<br>22,376,020 |    |            |     |           |                          |
| Federal                                              | \$<br>1,356,121  |    |            |     |           |                          |
| State                                                | \$<br>4,903,914  |    |            |     |           |                          |
| Local                                                | \$<br>1,429,780  |    |            |     |           |                          |
| Transfers In (From Fund 25/13)                       | \$<br>16,051     |    |            |     |           |                          |
| Other Sources                                        | \$<br>252,896    |    |            |     |           |                          |
| Total Income:                                        |                  | \$ | 30,334,782 | (b) |           |                          |
| Expenditures:                                        |                  |    |            | . , |           |                          |
| Certificated Salaries                                | \$<br>16,544,527 |    |            |     |           |                          |
| Classified Salaries                                  | \$<br>4,816,421  |    |            |     |           |                          |
| Employee Benefits                                    | \$<br>6,360,719  |    |            |     |           |                          |
| Books/Supplies                                       | \$<br>2,324,544  |    |            |     |           |                          |
| Services/Operating Expenditures                      | \$<br>2,586,149  |    |            |     |           |                          |
| Facilities/Capital Outlay                            | \$<br>501,373    |    |            |     |           |                          |
| Other Outgo                                          | \$<br>81,335     |    |            |     |           |                          |
| Transfers of Indirect/Direct Support Costs           | \$<br>(55,740)   |    |            |     |           |                          |
| Transfers Out/Uses - Deferred Maint./Post Retirement | \$<br>556,305    |    |            |     |           |                          |
| <u>Total Expenditures:</u>                           |                  | \$ | 33,715,632 | (c) |           |                          |
| Net Increase (decrease) in Fund Balance              |                  |    |            |     |           | ative as carryover funds |
|                                                      |                  |    | (b-c)      |     |           | ed in expenditures.      |
|                                                      |                  |    |            |     |           |                          |
| Unadjusted Ending Balance:                           |                  |    |            | \$  | 3,486,641 | (e)                      |
|                                                      |                  |    |            |     | (a+d)     |                          |
| Designated for:                                      |                  |    |            |     |           |                          |
| Revolving Cash Fund                                  | \$<br>15,900     | (f |            |     |           |                          |
| Stores                                               | \$<br>12,522     | (0 |            |     |           |                          |
| Set Aside for Compensated Absences                   | \$<br>20,000     | († |            |     |           |                          |
| State Mandatory Minimum Reserve - 3%                 | \$<br>1,011,471  | (i |            |     |           |                          |
| Reserve for Legally Restricted Programs              | \$<br>5          | (j |            |     |           |                          |
| Reserve for Declining Enrollment                     | \$<br>254,000    | (ŀ | -          |     |           |                          |
| Restoration Fund for Positions                       | \$<br>78,000     | ([ |            |     |           |                          |
| Reserve for Final State Budget Resolution            | \$<br>2,094,744  | (r | n)         |     |           |                          |
|                                                      |                  |    |            |     |           |                          |
|                                                      |                  |    |            |     |           |                          |