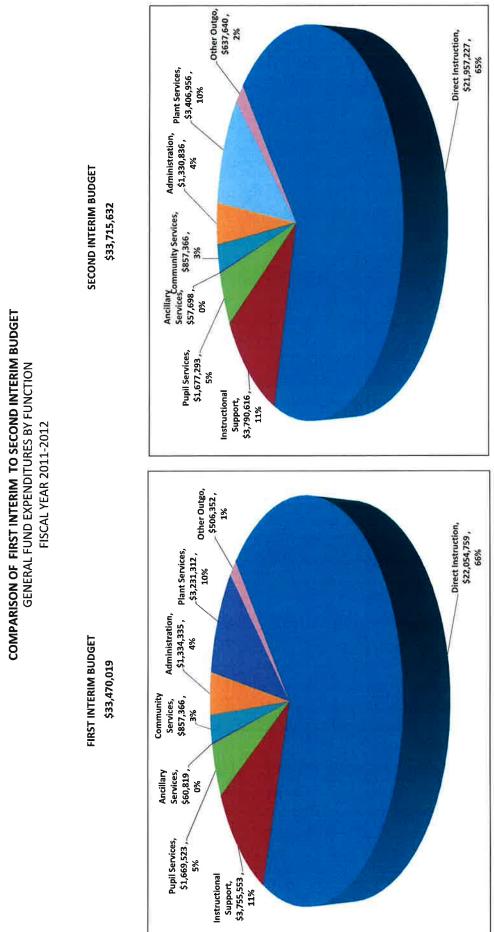

# Major Function Descriptions

- DIRECT INSTRUCTION Activities dealing directly with the interaction between teachers and students. Includes regular and special education services.
- INSTRUCTION SUPPORT These are services that provide administrative, technical and logistical support to facilitate and enhance instruction. i.e. Curriculum development, staff development, library, media and technology as well as school administration
- **PUPIL SERVICES** Activities that involve guidance, counseling, psychological services, attendance and social work services as well as health services, transportation and food services.
- ANCILLARY SERVICES School sponsored activities designed to motivate, provide enjoyment or improve skills in a competitive or non-competitive environment. i.e. athletics, band, clubs
- **COMMUNITY SERVICES** Activities concerned with providing community services to community participants other then students. i.e. child care, community facilities scheduling.
- **GENERAL ADMINISTRATION** Activities concerned with establishing policy and overall general administration of the district. i.e., board, superintendent, fiscal services, personnel, warehouse, data processing
- **PLANT SERVICES** Activities concerned with keeping the physical plant open, comfortable and safe for use, keeping grounds, buildings, and equipment in working condition and a state of repair.
- **OTHER OUTGO** Outlay for debt service, transfers to other agencies, interfund transfers out