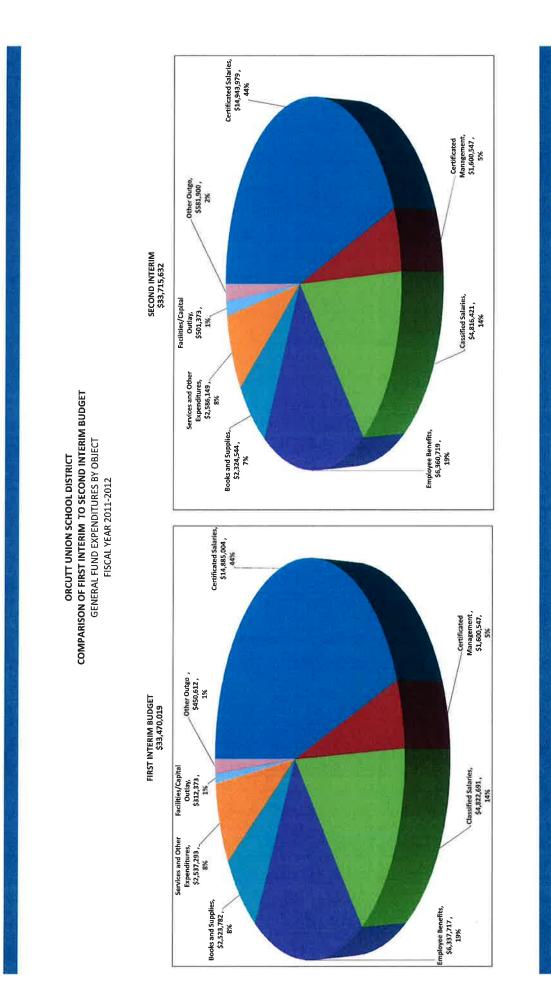

### Expenditures

The Second Interim Report reflects changes in expenditures from that presented in the First Interim Report for the following:

| Certificated Salaries                                                                                | \$        | 58,977    |
|------------------------------------------------------------------------------------------------------|-----------|-----------|
| Certificated salary adjustments                                                                      | <b>•</b>  |           |
| Classified Salaries                                                                                  | \$        | (6,271)   |
| <ul><li><i>Revised site hourly support, classified salary adjustments</i></li><li>Benefits</li></ul> | \$        | 22.002    |
| • Benefits<br>One-time \$15,000 dental contribution, position changes                                | Ф         | 23,002    |
| <ul> <li>Books and Supplies</li> </ul>                                                               | \$        | (199,238) |
| Academic intervention, school site budgets                                                           |           |           |
| • Services                                                                                           | \$        | 48,855    |
| School site budgets                                                                                  |           |           |
| Capital Outlay                                                                                       | <u>\$</u> | 189,000   |
| Serving line upgrade                                                                                 |           |           |
| TOTAL INCREASE (DECREASE) IN EXPENSES                                                                | \$        | 114,325   |

### ORCUTT UNION SCHOOL DISTRICT GENERAL FUND SUMMARY Second Interim Summary 2011-12

\$ 6.867.491 (a)

Beginning Balance<sup>1</sup>

| Beginning Balance:                                   |                  |    |            | \$  | 6,867,491 | (a)                      |
|------------------------------------------------------|------------------|----|------------|-----|-----------|--------------------------|
| Income:                                              |                  |    |            |     |           |                          |
| Revenue Limit                                        | \$<br>22,376,020 |    |            |     |           |                          |
| Federal                                              | \$<br>1,356,121  |    |            |     |           |                          |
| State                                                | \$<br>4,903,914  |    |            |     |           |                          |
| Local                                                | \$<br>1,429,780  |    |            |     |           |                          |
| Transfers In (From Fund 25/13)                       | \$<br>16,051     |    |            |     |           |                          |
| Other Sources                                        | \$<br>252,896    |    |            |     |           |                          |
| Total Income:                                        |                  | \$ | 30,334,782 | (b) |           |                          |
| Expenditures:                                        |                  |    |            | . , |           |                          |
| Certificated Salaries                                | \$<br>16,544,527 |    |            |     |           |                          |
| Classified Salaries                                  | \$<br>4,816,421  |    |            |     |           |                          |
| Employee Benefits                                    | \$<br>6,360,719  |    |            |     |           |                          |
| Books/Supplies                                       | \$<br>2,324,544  |    |            |     |           |                          |
| Services/Operating Expenditures                      | \$<br>2,586,149  |    |            |     |           |                          |
| Facilities/Capital Outlay                            | \$<br>501,373    |    |            |     |           |                          |
| Other Outgo                                          | \$<br>81,335     |    |            |     |           |                          |
| Transfers of Indirect/Direct Support Costs           | \$<br>(55,740)   |    |            |     |           |                          |
| Transfers Out/Uses - Deferred Maint./Post Retirement | \$<br>556,305    |    |            |     |           |                          |
| <u>Total Expenditures:</u>                           |                  | \$ | 33,715,632 | (c) |           |                          |
| Net Increase (decrease) in Fund Balance              |                  |    |            |     |           | ative as carryover funds |
|                                                      |                  |    | (b-c)      |     |           | ed in expenditures.      |
|                                                      |                  |    |            |     |           |                          |
| Unadjusted Ending Balance:                           |                  |    |            | \$  | 3,486,641 | (e)                      |
|                                                      |                  |    |            |     | (a+d)     |                          |
| Designated for:                                      |                  |    |            |     |           |                          |
| Revolving Cash Fund                                  | \$<br>15,900     | (f |            |     |           |                          |
| Stores                                               | \$<br>12,522     | (0 |            |     |           |                          |
| Set Aside for Compensated Absences                   | \$<br>20,000     | († |            |     |           |                          |
| State Mandatory Minimum Reserve - 3%                 | \$<br>1,011,471  | (i |            |     |           |                          |
| Reserve for Legally Restricted Programs              | \$<br>5          | (j |            |     |           |                          |
| Reserve for Declining Enrollment                     | \$<br>254,000    | (ŀ | -          |     |           |                          |
| Restoration Fund for Positions                       | \$<br>78,000     | ([ |            |     |           |                          |
| Reserve for Final State Budget Resolution            | \$<br>2,094,744  | (r | n)         |     |           |                          |
|                                                      |                  |    |            |     |           |                          |
|                                                      |                  |    |            |     |           |                          |